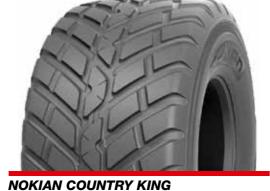

**ROAD TYRES** 385/65R22.5

Diameter: 1072 mm

Width: 385 mm

Load index:

164K

**ROAD TYRES** 

425/65R22.5

Diameter: 1124 mm

Width: 425 mm Load index: 165K

Diameter: 1150 mm

Width: 425 mm Load index: 169K

**BKT FLOTATION RADIAL FL 693** 

560/60R22.5

Diameter: 1244 mm

Width: 560 mm Load index: 165D

560/60R22.5