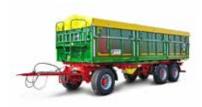

#### **THREE-WAY TIPPERS**

HKD 302 (18 t total weight)

TKD 302 (20-24 t total weight)

HKD 302-S (18 t total weight)

(20-24 t total weight)

## **DUMP TRAILERS**

MUK 303 (20-24 t total weight)

MUK 402 (31-34 t total weight)

TMR 34 (34 t total weight)