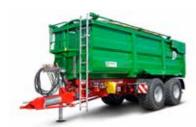

## TWO-AXLE THREE-WAY TIPPER HKD 302-S

The 18 t drawbar-trailer has established a reputation for itself in the agricultural sector as the most cost-efficient and flexible transport combination on the market. As harvesters are becoming more and more powerful, ever larger transport capacities are needed. At the same time, both the tractor and the trailer need to be able to move at high speeds. We recognised this trend early on and were one of the first providers in the industry to specialise in high-speed agricultural equipment. When hitched up, the **agroliner** has very stable tracking characteristics that give the driver a high degree of security and trust.

## CENTRAL-AXLE THREE-WAY TIPPER TKD 302-S

In comparison to trailers that are steered with a slewing ring, the transfer of the support load to the towing machine here has a positive effect on the driving stability and traction. This particularly applies to combinations with bogey trailers. Good handling when manoeuvring in solo operation and outstanding stability when tipping are just a couple of the trailer's many advantages.