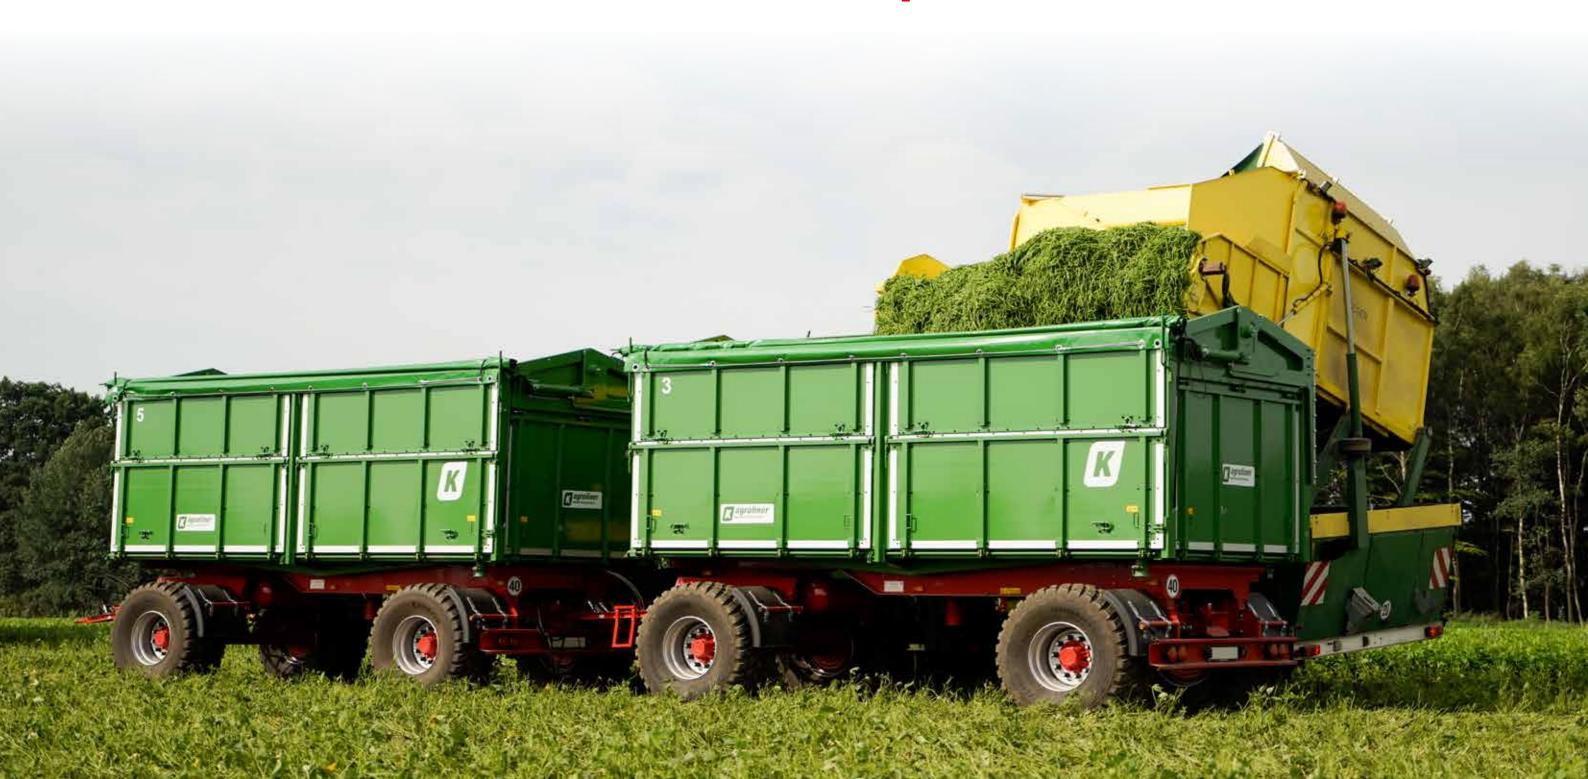

# MAXIMUM TRANSPORT CAPACITY.

With its continuous, hydraulically opening side board walls, this three-way tipper is a real all-rounder. Even unloading poorly flowing cargo, like silage maize or compost, is no problem for this versatile machine. For lighter bulk cargo, the loading volume can be increased to 29 m³ (meaning that when two trailers are combined this can reach a huge 58 m³). When the right low-pressure tyres are used, the combination can also be transformed into a high-performance transport machine to help with the chopping. However, this tipper always remains a fully-functional three-way tipper.

## TWO-AXLE THREE-WAY TIPPER HKD 302-S

The 18 t drawbar-trailer has established a reputation for itself in the agricultural sector as the most cost-efficient and flexible transport combination on the market. As harvesters are becoming more and more powerful, ever larger transport capacities are needed. At the same time, both the tractor and the trailer need to be able to move at high speeds. We recognised this trend early on and were one of the first providers in the industry to specialise in high-speed agricultural equipment. When hitched up, the **agroliner** has very stable tracking characteristics that give the driver a high degree of security and trust.

## CENTRAL-AXLE THREE-WAY TIPPER TKD 302-S

In comparison to trailers that are steered with a slewing ring, the transfer of the support load to the towing machine here has a positive effect on the driving stability and traction. This particularly applies to combinations with bogey trailers. Good handling when manoeuvring in solo operation and outstanding stability when tipping are just a couple of the trailer's many advantages.