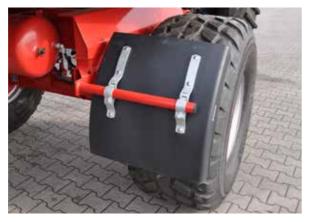

## **TOOLBOX**

The solid plastic toolboxes offer a protected storage area for tools and other equipment.

**PLASTIC MUDFLAPS** 