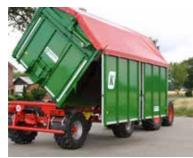

# MAXIMUM TRANSPORT CAPACITY.

With its continuous, hydraulically opening side board walls, this three-way tipper is a real all-rounder. Even unloading poorly flowing cargo, like silage maize or compost, is no problem for this versatile machine. For lighter bulk cargo, the loading volume can be increased to 29 m³ (meaning that when two trailers are combined this can reach a huge 58 m³). When the right low-pressure tyres are used, the combination can also be transformed into a high-performance transport machine to help with the chopping. However, this tipper always remains a fully-functional three-way tipper.

## THE HYDRAULICALLY OPENING SIDE BOARD WALLS

All functions (Open - Close - Lock) can be easily operated from a control unit in the tractor. All superstructure components have been designed so that even poorly flowing cargo can be unloaded without any problems.

#### **BOARD WALL SYSTEM**

The special aluminium frame and robust, replaceable rubber seal mean that the superstructure is completely sealed against rapeseed and that the board walls are easy to open. Our solutions have revolutionised board wall systems. The board walls are available in a variety of designs, split or continuous, with or without a centre post, with weather-proof multi-layer boards, plastic boards or aluminium profile boards.