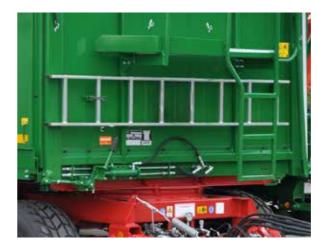

## LADDER

The ladder is ergonomic and very safe thanks to the large platform and safety guard. As it is comfortable to climb up and down, it makes it easier for the driver to monitor the loading and operate the roller tarpaulin. You can even climb into the cargo area thanks to the foldable steps.

## UNDERRIDE PROTECTION AND TRAILER COUPLING

The lights and number plate are integrated in the underride protection. The supply lines for the connection of a second trailer are all ergonomically arranged on one side.