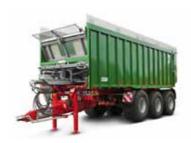

## THREE-WAY TIPPING SYSTEM

The three-way tipping system offers maximum power and outstanding stability. The balanced coordination between the chassis and calculated optimal tipping points ensure a best-possible tipping stability. The overload protection for the parabolic suspension on the rear axle offers additional security if the cargo flows poorly or one-sidedly during rear tipping. The tipping mechanism has a gimbal-mounted telescopic cylinder with high power reserves. This means that a tipping angle of 45° can be achieved during rear tipping. Dampeners absorb any unwanted impacts and noises from the tipping bridge and help to protect the entire vehicle chassis. It's a tried-and-tested vehicle concept.

#### **BOARD WALL SYSTEM**

The special aluminium frame and robust, replaceable rubber seal mean that the superstructure is completely sealed against rapeseed and that the board walls are easy to open. Our solutions have revolutionised board wall systems. The board walls are available in a variety of designs, split or continuous, with or without a centre post, with weather-proof multi-layer boards, plastic boards or aluminium profile boards.