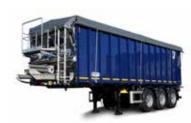

# MAXIMUM TRANSPORT CAPACITY.

With its continuous, hydraulically opening side board walls, this three-way tipper is a real all-rounder. Even unloading poorly flowing cargo, like silage maize or compost, is no problem for this versatile machine. For lighter bulk cargo, the loading volume can be increased to 29 m³ (meaning that when two trailers are combined this can reach a huge 58 m³). When the right low-pressure tyres are used, the combination can also be transformed into a high-performance transport machine to help with the chopping. However, this tipper always remains a fully-functional three-way tipper.

## TWO-AXLE THREE-WAY TIPPER HKD 302-S

The 18 t drawbar-trailer has established a reputation for itself in the agricultural sector as the most cost-efficient and flexible transport combination on the market. As harvesters are becoming more and more powerful, ever larger transport capacities are needed. At the same time, both the tractor and the trailer need to be able to move at high speeds. We recognised this trend early on and were one of the first providers in the industry to specialise in high-speed agricultural equipment. When hitched up, the **agroliner** has very stable tracking characteristics that give the driver a high degree of security and trust.

## CENTRAL-AXLE THREE-WAY TIPPER TKD 302-S

In comparison to trailers that are steered with a slewing ring, the transfer of the support load to the towing machine here has a positive effect on the driving stability and traction. This particularly applies to combinations with bogey trailers. Good handling when manoeuvring in solo operation and outstanding stability when tipping are just a couple of the trailer's many advantages.