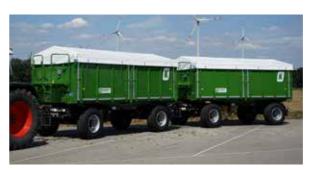

# MAXIMUM TRANSPORT CAPACITY.

With its continuous, hydraulically opening side board walls, this three-way tipper is a real all-rounder. Even unloading poorly flowing cargo, like silage maize or compost, is no problem for this versatile machine. For lighter bulk cargo, the loading volume can be increased to 29 m³ (meaning that when two trailers are combined this can reach a huge 58 m³). When the right low-pressure tyres are used, the combination can also be transformed into a high-performance transport machine to help with the chopping. However, this tipper always remains a fully-functional three-way tipper.

## TWO-AXLE THREE-WAY TIPPER HKD 302-S

The 18 t drawbar-trailer has established a reputation for itself in the agricultural sector as the most cost-efficient and flexible transport combination on the market. As harvesters are becoming more and more powerful, ever larger transport capacities are needed. At the same time, both the tractor and the trailer need to be able to move at high speeds. We recognised this trend early on and were one of the first providers in the industry to specialise in high-speed agricultural equipment. When hitched up, the **agroliner** has very stable tracking characteristics that give the driver a high degree of security and trust.