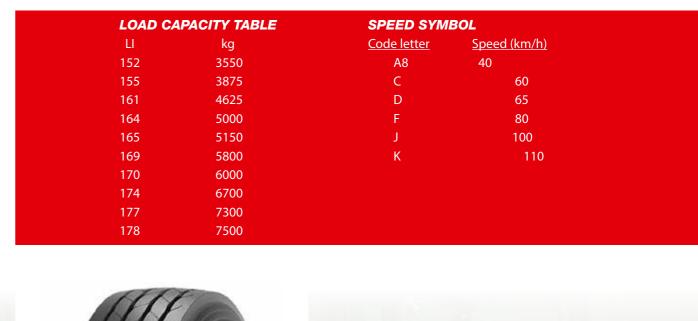

## **OUR TYRE OPTIONS**

The right tyres for any job! We offer a wide range of tyre profiles for a variety of different areas of application. We will help you to find the perfect tyres. Many other models are also available upon request.

**ROAD TYRES** 385/65R22.5

Diameter: 1072 mm

Width: 385 mm

Load index:

164K

**ROAD TYRES** 

425/65R22.5

Diameter: 1124 mm

Width: 425 mm Load index: 165K

Diameter: 1150 mm

Width: 425 mm Load index: 169K

**BKT FLOTATION RADIAL FL 693** 

560/60R22.5

Diameter: 1244 mm

Width: 560 mm Load index: 165D

560/60R22.5

Diameter: 1237 mm

Width: 560 mm Load index: 161D

Transport solutions Transport solutions