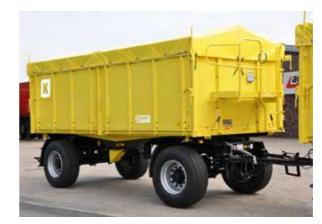

## THREE-WAY TIPPING SYSTEM

The three-way tipping system offers maximum power and outstanding stability. The balanced coordination between the chassis and calculated optimal tipping points ensure a best-possible tipping stability. The overload protection for the parabolic suspension on the rear axle offers additional security if the cargo flows poorly or one-sidedly during rear tipping. The tipping mechanism has a gimbal-mounted telescopic cylinder with high power reserves. This means that a tipping angle of 45° can be achieved during rear tipping. Dampeners absorb any unwanted impacts and noises from the tipping bridge and help to protect the entire vehicle chassis. It's a tried-and-tested vehicle concept.

#### **BOARD WALL SYSTEM**

The special aluminium frame and robust, replaceable rubber seal mean that the superstructure is completely sealed against rapeseed and that the board walls are easy to open. Our solutions have revolutionised board wall systems. The board walls are available in a variety of designs, split or continuous, with or without a centre post, with weather-proof multi-layer boards, plastic boards or aluminium profile boards.

#### **DISCHARGE CHUTE**

The large chute is easy to operate. In the "S" variant, a maximum of 2 discharge chutes in the tailgate are available.

HKD 302-S / TKD 302-S **6** HKD 302-S / TKD 302-S

System advantages System advantages