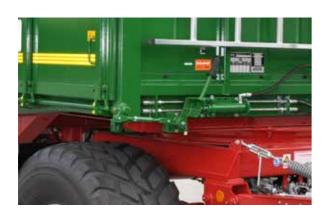

## UNDERRIDE PROTECTION AND TRAILER COUPLING

The lights and number plate are integrated in the underride protection. The supply lines for the connection of a second trailer are all ergonomically arranged on one side.

## **OUR EXTRAS FOR THE CHASSIS.**

Y-DRAWBAR

The Y-drawbar enables a wider steering angle. Also available in a length-adjustable version.