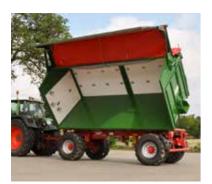

# MAXIMUM TRANSPORT CAPACITY.

With its continuous, hydraulically opening side board walls, this three-way tipper is a real all-rounder. Even unloading poorly flowing cargo, like silage maize or compost, is no problem for this versatile machine. For lighter bulk cargo, the loading volume can be increased to 29 m³ (meaning that when two trailers are combined this can reach a huge 58 m³). When the right low-pressure tyres are used, the combination can also be transformed into a high-performance transport machine to help with the chopping. However, this tipper always remains a fully-functional three-way tipper.

## THREE-WAY TIPPING SYSTEM

The three-way tipping system offers maximum power and outstanding stability. The balanced coordination between the chassis and calculated optimal tipping points ensure a best-possible tipping stability. The overload protection for the parabolic suspension on the rear axle offers additional security if the cargo flows poorly or one-sidedly during rear tipping. The tipping mechanism has a gimbal-mounted telescopic cylinder with high power reserves. This means that a tipping angle of 45° can be achieved during rear tipping. Dampeners absorb any unwanted impacts and noises from the tipping bridge and help to protect the entire vehicle chassis. It's a tried-and-tested vehicle concept.