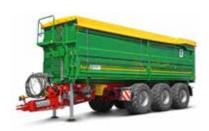

## TWO-AXLE THREE-WAY TIPPER HKD 302-S

The 18 t drawbar-trailer has established a reputation for itself in the agricultural sector as the most cost-efficient and flexible transport combination on the market. As harvesters are becoming more and more powerful, ever larger transport capacities are needed. At the same time, both the tractor and the trailer need to be able to move at high speeds. We recognised this trend early on and were one of the first providers in the industry to specialise in high-speed agricultural equipment. When hitched up, the **agroliner** has very stable tracking characteristics that give the driver a high degree of security and trust.

## CENTRAL-AXLE THREE-WAY TIPPER TKD 302-S

In comparison to trailers that are steered with a slewing ring, the transfer of the support load to the towing machine here has a positive effect on the driving stability and traction. This particularly applies to combinations with bogey trailers. Good handling when manoeuvring in solo operation and outstanding stability when tipping are just a couple of the trailer's many advantages.