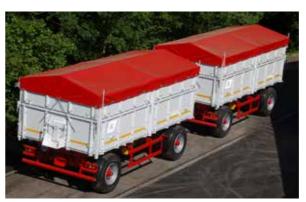

# MAXIMUM TRANSPORT CAPACITY.

With its continuous, hydraulically opening side board walls, this three-way tipper is a real all-rounder. Even unloading poorly flowing cargo, like silage maize or compost, is no problem for this versatile machine. For lighter bulk cargo, the loading volume can be increased to 29 m³ (meaning that when two trailers are combined this can reach a huge 58 m³). When the right low-pressure tyres are used, the combination can also be transformed into a high-performance transport machine to help with the chopping. However, this tipper always remains a fully-functional three-way tipper.

## TWO-AXLE THREE-WAY TIPPER HKD 302-S

The 18 t drawbar-trailer has established a reputation for itself in the agricultural sector as the most cost-efficient and flexible transport combination on the market. As harvesters are becoming more and more powerful, ever larger transport capacities are needed. At the same time, both the tractor and the trailer need to be able to move at high speeds. We recognised this trend early on and were one of the first providers in the industry to specialise in high-speed agricultural equipment. When hitched up, the **agroliner** has very stable tracking characteristics that give the driver a high degree of security and trust.