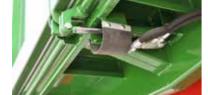

Hydraulic bottom unlocking

SWINGING REAR BOARD WALL

SWINGING SIDE BOARD WALL

**RETURN SPRING** 

The powerful return spring ensures that the tipping bridge can be lowered instantaneously even when it is at the maximum lateral tipping angle.

## THREE-WAY TIPPING SYSTEM

The three-way tipping system offers maximum power and outstanding stability. The balanced coordination between the chassis and calculated optimal tipping points ensure a best-possible tipping stability. The overload protection for the parabolic suspension on the rear axle offers additional security if the cargo flows poorly or one-sidedly during rear tipping. The tipping mechanism has a gimbal-mounted telescopic cylinder with high power reserves. This means that a tipping angle of 45° can be achieved during rear tipping. Dampeners absorb any unwanted impacts and noises from the tipping bridge and help to protect the entire vehicle chassis. It's a tried-and-tested vehicle concept.