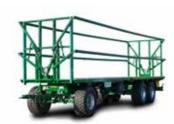

# MAXIMUM TRANSPORT CAPACITY.

With its continuous, hydraulically opening side board walls, this three-way tipper is a real all-rounder. Even unloading poorly flowing cargo, like silage maize or compost, is no problem for this versatile machine. For lighter bulk cargo, the loading volume can be increased to 29 m³ (meaning that when two trailers are combined this can reach a huge 58 m³). When the right low-pressure tyres are used, the combination can also be transformed into a high-performance transport machine to help with the chopping. However, this tipper always remains a fully-functional three-way tipper.

## TWO-AXLE THREE-WAY TIPPER HKD 302-S

The 18 t drawbar-trailer has established a reputation for itself in the agricultural sector as the most cost-efficient and flexible transport combination on the market. As harvesters are becoming more and more powerful, ever larger transport capacities are needed. At the same time, both the tractor and the trailer need to be able to move at high speeds. We recognised this trend early on and were one of the first providers in the industry to specialise in high-speed agricultural equipment. When hitched up, the **agroliner** has very stable tracking characteristics that give the driver a high degree of security and trust.

## CENTRAL-AXLE THREE-WAY TIPPER TKD 302-S

In comparison to trailers that are steered with a slewing ring, the transfer of the support load to the towing machine here has a positive effect on the driving stability and traction. This particularly applies to combinations with bogey trailers. Good handling when manoeuvring in solo operation and outstanding stability when tipping are just a couple of the trailer's many advantages.