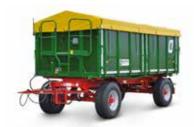

## TWO-AXLE THREE-WAY TIPPER HKD 302-S

The 18 t drawbar-trailer has established a reputation for itself in the agricultural sector as the most cost-efficient and flexible transport combination on the market. As harvesters are becoming more and more powerful, ever larger transport capacities are needed. At the same time, both the tractor and the trailer need to be able to move at high speeds. We recognised this trend early on and were one of the first providers in the industry to specialise in high-speed agricultural equipment. When hitched up, the **agroliner** has very stable tracking characteristics that give the driver a high degree of security and trust.

## CENTRAL-AXLE THREE-WAY TIPPER TKD 302-S

In comparison to trailers that are steered with a slewing ring, the transfer of the support load to the towing machine here has a positive effect on the driving stability and traction. This particularly applies to combinations with bogey trailers. Good handling when manoeuvring in solo operation and outstanding stability when tipping are just a couple of the trailer's many advantages.

Another major advantage is the height-adjustable and shock-absorbing draw gear. This means that the vehicle can be perfectly connected to any towing vehicle.

HKD 302-S / TKD 302-S

System advantages System advantages