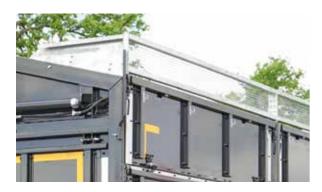

#### **BOARD WALL SYSTEM**

The special aluminium frame and robust, replaceable rubber seal mean that the superstructure is completely sealed against rapeseed and that the board walls are easy to open. Our solutions have revolutionised board wall systems. The board walls are available in a variety of designs, split or continuous, with or without a centre post, with weather-proof multi-layer boards, plastic boards or aluminium profile boards.

## REMOVABLE BOARD WALL EXTENSION

With the **agroliner**, the board wall extensions are easy to remove. The function of the hydraulic side board wall is also guaranteed when the board wall extensions are mounted.