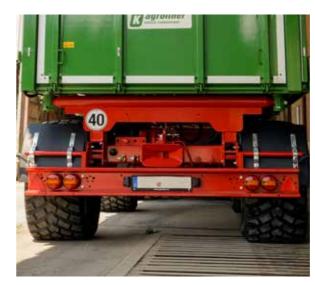

## UNDERRIDE PROTECTION AND TRAILER COUPLING

The lights and number plate are integrated in the underride protection. The supply lines for the connection of a second trailer are all ergonomically arranged on one side.

## **ROUNDED UNDERRIDE PROTECTION**

It consists of a round tube and raised lighting units. It helps to ensure less dirt accumulation, a greater ground clearance and protection for the lights. The underride protection corresponds to the international EU type approval (UNECE Regulation 58-02).