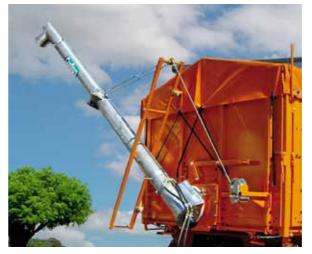

**OVERHEAD LOADING SCREW** 

High-performing overhead loading screws can be installed without any problems.

MOBILE ALUMINIUM STEPLADDER

It can be used anywhere around the vehicle.

HKD 302-S / TKD 302-S 10 HKD 302-S / TKD 302-S