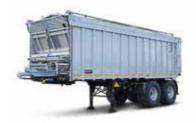

# MAXIMUM TRANSPORT CAPACITY.

With its continuous, hydraulically opening side board walls, this three-way tipper is a real all-rounder. Even unloading poorly flowing cargo, like silage maize or compost, is no problem for this versatile machine. For lighter bulk cargo, the loading volume can be increased to 29 m³ (meaning that when two trailers are combined this can reach a huge 58 m³). When the right low-pressure tyres are used, the combination can also be transformed into a high-performance transport machine to help with the chopping. However, this tipper always remains a fully-functional three-way tipper.

3