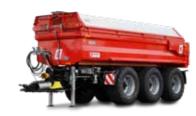

## TWO-AXLE THREE-WAY TIPPER HKD 302-S

The 18 t drawbar-trailer has established a reputation for itself in the agricultural sector as the most cost-efficient and flexible transport combination on the market. As harvesters are becoming more and more powerful, ever larger transport capacities are needed. At the same time, both the tractor and the trailer need to be able to move at high speeds. We recognised this trend early on and were one of the first providers in the industry to specialise in high-speed agricultural equipment. When hitched up, the **agroliner** has very stable tracking characteristics that give the driver a high degree of security and trust.

## CENTRAL-AXLE THREE-WAY TIPPER TKD 302-S

In comparison to trailers that are steered with a slewing ring, the transfer of the support load to the towing machine here has a positive effect on the driving stability and traction. This particularly applies to combinations with bogey trailers. Good handling when manoeuvring in solo operation and outstanding stability when tipping are just a couple of the trailer's many advantages.

Another major advantage is the height-adjustable and shock-absorbing draw gear. This means that the vehicle can be perfectly connected to any towing vehicle.

HKD 302-S / TKD 302-S

System advantages System advantages