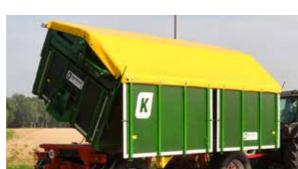

# MAXIMUM TRANSPORT CAPACITY.

With its continuous, hydraulically opening side board walls, this three-way tipper is a real all-rounder. Even unloading poorly flowing cargo, like silage maize or compost, is no problem for this versatile machine. For lighter bulk cargo, the loading volume can be increased to 29 m³ (meaning that when two trailers are combined this can reach a huge 58 m³). When the right low-pressure tyres are used, the combination can also be transformed into a high-performance transport machine to help with the chopping. However, this tipper always remains a fully-functional three-way tipper.

## TWO-AXLE THREE-WAY TIPPER HKD 302-S

The 18 t drawbar-trailer has established a reputation for itself in the agricultural sector as the most cost-efficient and flexible transport combination on the market. As harvesters are becoming more and more powerful, ever larger transport capacities are needed. At the same time, both the tractor and the trailer need to be able to move at high speeds. We recognised this trend early on and were one of the first providers in the industry to specialise in high-speed agricultural equipment. When hitched up, the **agroliner** has very stable tracking characteristics that give the driver a high degree of security and trust.

## CENTRAL-AXLE THREE-WAY TIPPER TKD 302-S

In comparison to trailers that are steered with a slewing ring, the transfer of the support load to the towing machine here has a positive effect on the driving stability and traction. This particularly applies to combinations with bogey trailers. Good handling when manoeuvring in solo operation and outstanding stability when tipping are just a couple of the trailer's many advantages.