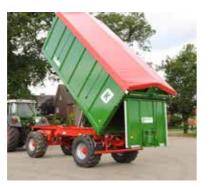

## TWO-AXLE THREE-WAY TIPPER HKD 302-S

The 18 t drawbar-trailer has established a reputation for itself in the agricultural sector as the most cost-efficient and flexible transport combination on the market. As harvesters are becoming more and more powerful, ever larger transport capacities are needed. At the same time, both the tractor and the trailer need to be able to move at high speeds. We recognised this trend early on and were one of the first providers in the industry to specialise in high-speed agricultural equipment. When hitched up, the **agroliner** has very stable tracking characteristics that give the driver a high degree of security and trust.

## CENTRAL-AXLE THREE-WAY TIPPER TKD 302-S

In comparison to trailers that are steered with a slewing ring, the transfer of the support load to the towing machine here has a positive effect on the driving stability and traction. This particularly applies to combinations with bogey trailers. Good handling when manoeuvring in solo operation and outstanding stability when tipping are just a couple of the trailer's many advantages.

Another major advantage is the height-adjustable and shock-absorbing draw gear. This means that the vehicle can be perfectly connected to any towing vehicle.

HKD 302-S / TKD 302-S

System advantages System advantages