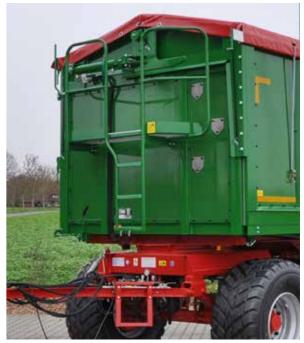

## LADDER

The ladder is ergonomic and very safe thanks to the large platform and safety guard. As it is comfortable to climb up and down, it makes it easier for the driver to monitor the loading and operate the roller tarpaulin. You can even climb into the cargo area thanks to the foldable steps.

## UNDERRIDE PROTECTION AND TRAILER COUPLING

The lights and number plate are integrated in the underride protection. The supply lines for the connection of a second trailer are all ergonomically arranged on one side.