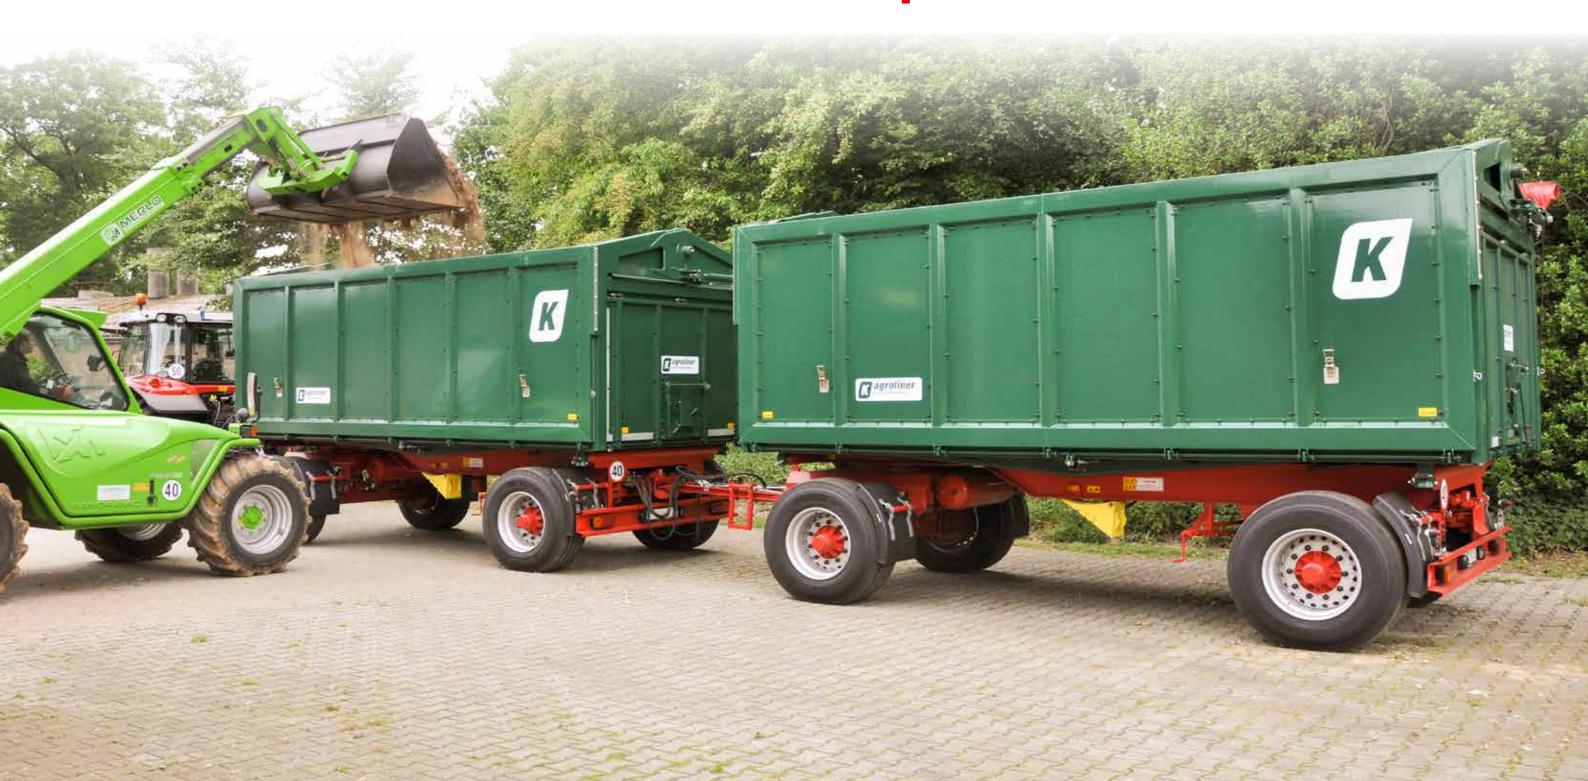

# MAXIMUM TRANSPORT CAPACITY.

With its continuous, hydraulically opening side board walls, this three-way tipper is a real all-rounder. Even unloading poorly flowing cargo, like silage maize or compost, is no problem for this versatile machine. For lighter bulk cargo, the loading volume can be increased to 29 m³ (meaning that when two trailers are combined this can reach a huge 58 m³). When the right low-pressure tyres are used, the combination can also be transformed into a high-performance transport machine to help with the chopping. However, this tipper always remains a fully-functional three-way tipper.

## TWO-AXLE THREE-WAY TIPPER HKD 302-S

The 18 t drawbar-trailer has established a reputation for itself in the agricultural sector as the most cost-efficient and flexible transport combination on the market. As harvesters are becoming more and more powerful, ever larger transport capacities are needed. At the same time, both the tractor and the trailer need to be able to move at high speeds. We recognised this trend early on and were one of the first providers in the industry to specialise in high-speed agricultural equipment. When hitched up, the **agroliner** has very stable tracking characteristics that give the driver a high degree of security and trust.