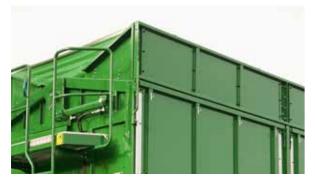

## LADDER

The ladder is ergonomic and very safe thanks to the large platform and safety guard. As it is comfortable to climb up and down, it makes it easier for the driver to monitor the loading and operate the roller tarpaulin. You can even climb into the cargo area thanks to the foldable steps.

## REMOVABLE BOARD WALL EXTENSION

With the **agroliner**, the board wall extensions are easy to remove. The function of the hydraulic side board wall is also guaranteed when the board wall extensions are mounted.