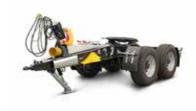

## TWO-AXLE THREE-WAY TIPPER HKD 302-S

The 18 t drawbar-trailer has established a reputation for itself in the agricultural sector as the most cost-efficient and flexible transport combination on the market. As harvesters are becoming more and more powerful, ever larger transport capacities are needed. At the same time, both the tractor and the trailer need to be able to move at high speeds. We recognised this trend early on and were one of the first providers in the industry to specialise in high-speed agricultural equipment. When hitched up, the **agroliner** has very stable tracking characteristics that give the driver a high degree of security and trust.

## CENTRAL-AXLE THREE-WAY TIPPER TKD 302-S

In comparison to trailers that are steered with a slewing ring, the transfer of the support load to the towing machine here has a positive effect on the driving stability and traction. This particularly applies to combinations with bogey trailers. Good handling when manoeuvring in solo operation and outstanding stability when tipping are just a couple of the trailer's many advantages.

Another major advantage is the height-adjustable and shock-absorbing draw gear. This means that the vehicle can be perfectly connected to any towing vehicle.

HKD 302-S / TKD 302-S

System advantages System advantages