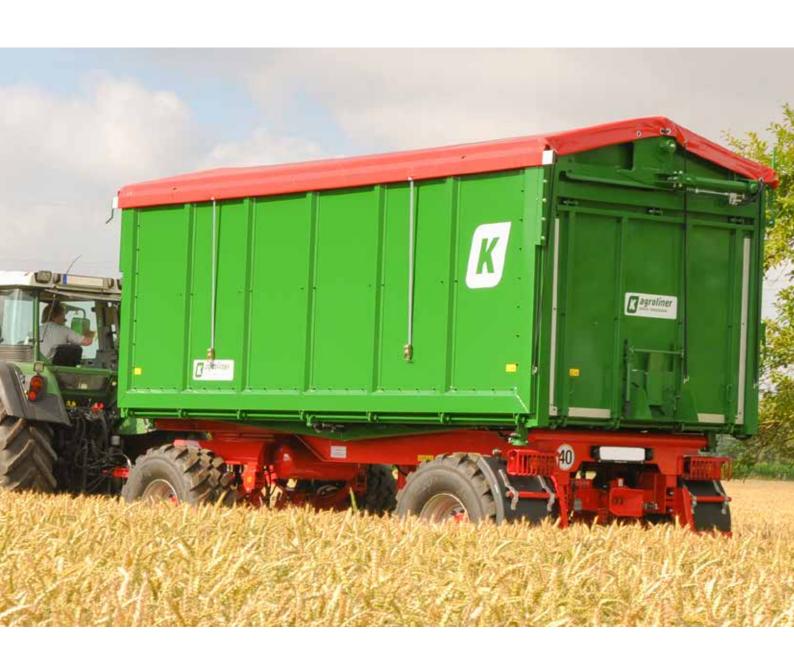

# MAXIMUM TRANSPORT CAPACITY.

With its continuous, hydraulically opening side board walls, this three-way tipper is a real all-rounder. Even unloading poorly flowing cargo, like silage maize or compost, is no problem for this versatile machine. For lighter bulk cargo, the loading volume can be increased to 29 m³ (meaning that when two trailers are combined this can reach a huge 58 m³). When the right low-pressure tyres are used, the combination can also be transformed into a high-performance transport machine to help with the chopping. However, this tipper always remains a fully-functional three-way tipper.

## TWO-AXLE THREE-WAY TIPPER HKD 302-S

The 18 t drawbar-trailer has established a reputation for itself in the agricultural sector as the most cost-efficient and flexible transport combination on the market. As harvesters are becoming more and more powerful, ever larger transport capacities are needed. At the same time, both the tractor and the trailer need to be able to move at high speeds. We recognised this trend early on and were one of the first providers in the industry to specialise in high-speed agricultural equipment. When hitched up, the **agroliner** has very stable tracking characteristics that give the driver a high degree of security and trust.

## CENTRAL-AXLE THREE-WAY TIPPER TKD 302-S

In comparison to trailers that are steered with a slewing ring, the transfer of the support load to the towing machine here has a positive effect on the driving stability and traction. This particularly applies to combinations with bogey trailers. Good handling when manoeuvring in solo operation and outstanding stability when tipping are just a couple of the trailer's many advantages.