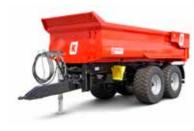

# MAXIMUM TRANSPORT CAPACITY.

With its continuous, hydraulically opening side board walls, this three-way tipper is a real all-rounder. Even unloading poorly flowing cargo, like silage maize or compost, is no problem for this versatile machine. For lighter bulk cargo, the loading volume can be increased to 29 m³ (meaning that when two trailers are combined this can reach a huge 58 m³). When the right low-pressure tyres are used, the combination can also be transformed into a high-performance transport machine to help with the chopping. However, this tipper always remains a fully-functional three-way tipper.

## THREE-WAY TIPPING SYSTEM

The three-way tipping system offers maximum power and outstanding stability. The balanced coordination between the chassis and calculated optimal tipping points ensure a best-possible tipping stability. The overload protection for the parabolic suspension on the rear axle offers additional security if the cargo flows poorly or one-sidedly during rear tipping. The tipping mechanism has a gimbal-mounted telescopic cylinder with high power reserves. This means that a tipping angle of 45° can be achieved during rear tipping. Dampeners absorb any unwanted impacts and noises from the tipping bridge and help to protect the entire vehicle chassis. It's a tried-and-tested vehicle concept.