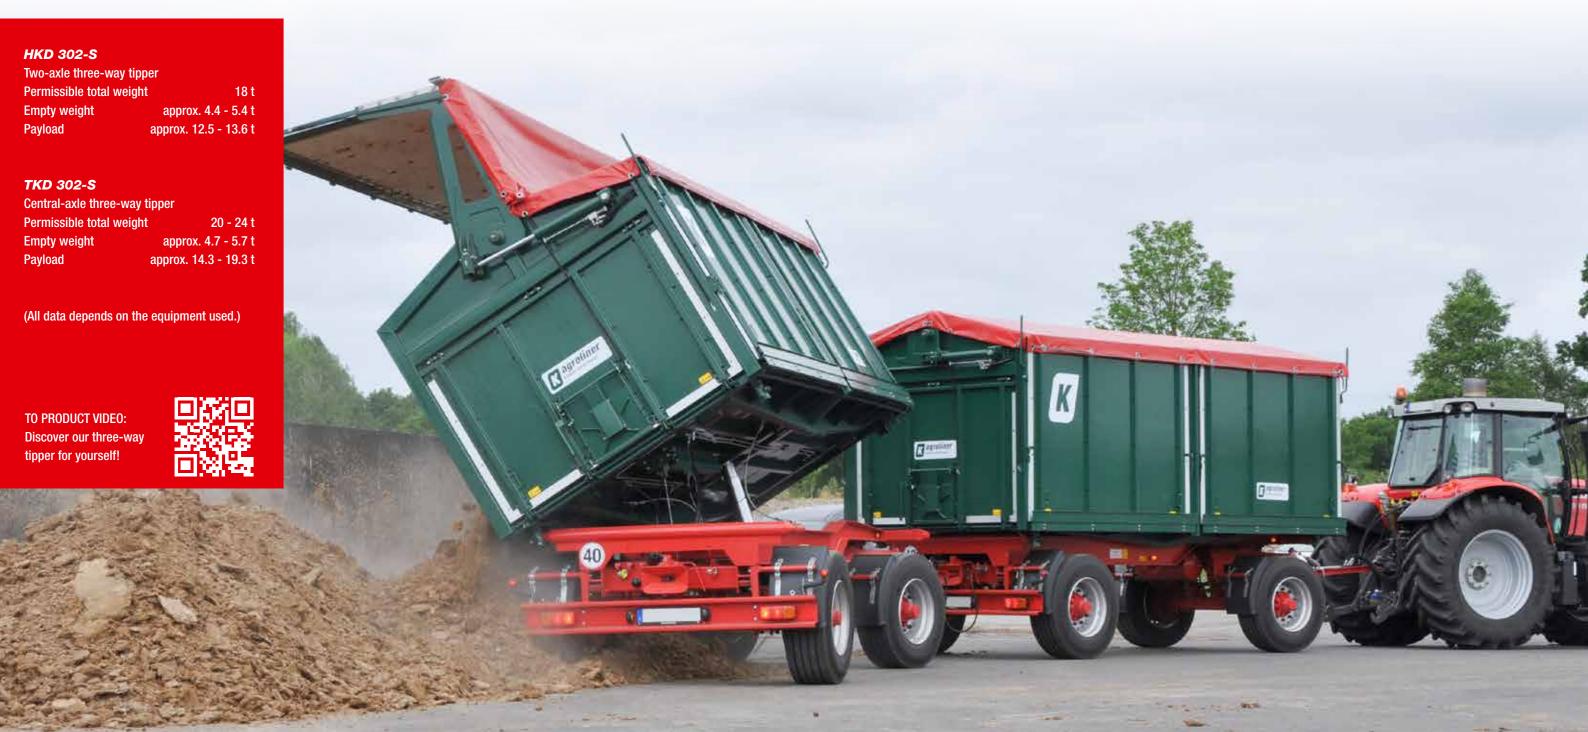

HKD 302-S / TKD 302-S

## TWO-AXLE THREE-WAY TIPPER HKD 302-S

The 18 t drawbar-trailer has established a reputation for itself in the agricultural sector as the most cost-efficient and flexible transport combination on the market. As harvesters are becoming more and more powerful, ever larger transport capacities are needed. At the same time, both the tractor and the trailer need to be able to move at high speeds. We recognised this trend early on and were one of the first providers in the industry to specialise in high-speed agricultural equipment. When hitched up, the **agroliner** has very stable tracking characteristics that give the driver a high degree of security and trust.

## CENTRAL-AXLE THREE-WAY TIPPER TKD 302-S

In comparison to trailers that are steered with a slewing ring, the transfer of the support load to the towing machine here has a positive effect on the driving stability and traction. This particularly applies to combinations with bogey trailers. Good handling when manoeuvring in solo operation and outstanding stability when tipping are just a couple of the trailer's many advantages.