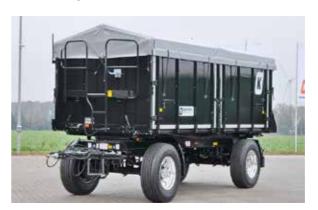

## TWO-AXLE THREE-WAY TIPPER HKD 302-S

The 18 t drawbar-trailer has established a reputation for itself in the agricultural sector as the most cost-efficient and flexible transport combination on the market. As harvesters are becoming more and more powerful, ever larger transport capacities are needed. At the same time, both the tractor and the trailer need to be able to move at high speeds. We recognised this trend early on and were one of the first providers in the industry to specialise in high-speed agricultural equipment. When hitched up, the **agroliner** has very stable tracking characteristics that give the driver a high degree of security and trust.

## CENTRAL-AXLE THREE-WAY TIPPER TKD 302-S

In comparison to trailers that are steered with a slewing ring, the transfer of the support load to the towing machine here has a positive effect on the driving stability and traction. This particularly applies to combinations with bogey trailers. Good handling when manoeuvring in solo operation and outstanding stability when tipping are just a couple of the trailer's many advantages.

Another major advantage is the height-adjustable and shock-absorbing draw gear. This means that the vehicle can be perfectly connected to any towing vehicle.

HKD 302-S / TKD 302-S

System advantages System advantages