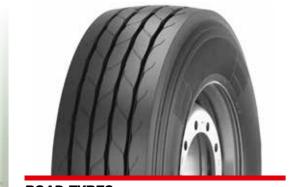

## **OUR TYRE OPTIONS**

The right tyres for any job! We offer a wide range of tyre profiles for a variety of different areas of application. We will help you to find the perfect tyres. Many other models are also available upon request.

**ROAD TYRES** 385/65R22.5

Diameter: 1072 mm

Width: 385 mm

Load index:

164K

**ROAD TYRES** 

425/65R22.5

Diameter: 1124 mm