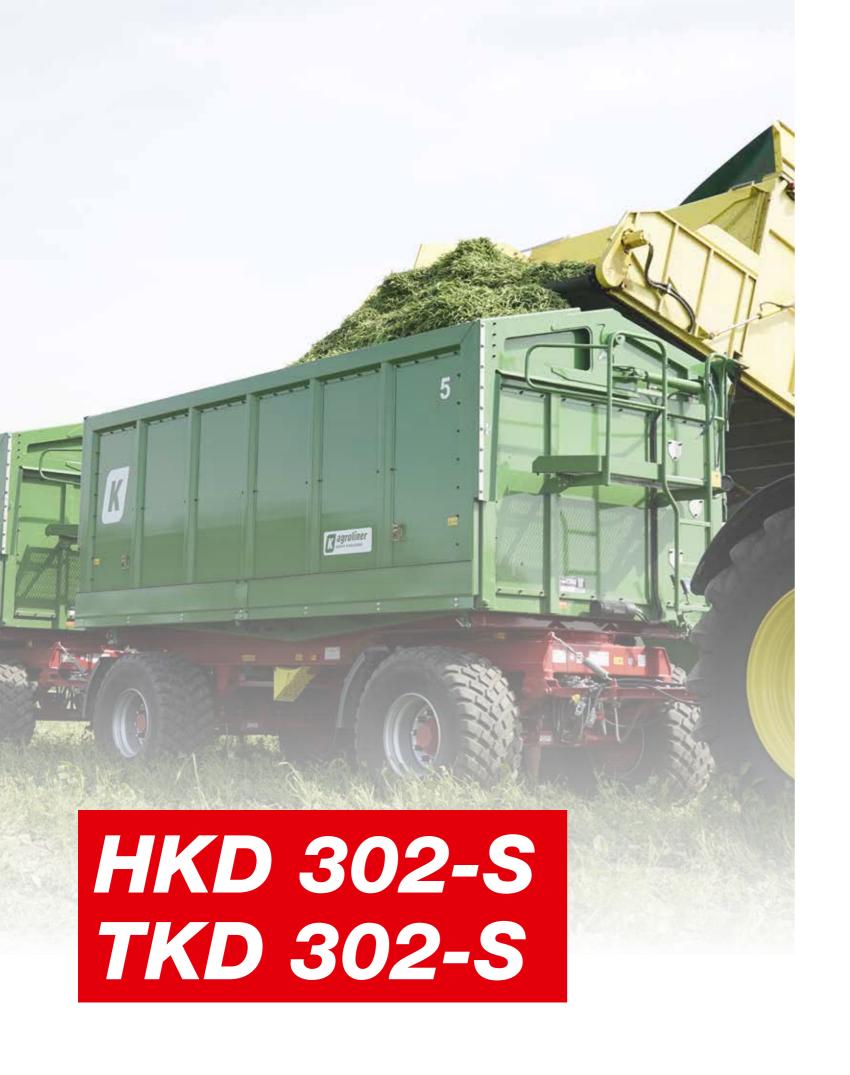

HKD 302-S / TKD 302-S

## THE HYDRAULICALLY OPENING SIDE BOARD WALLS

All functions (Open - Close - Lock) can be easily operated from a control unit in the tractor. All superstructure components have been designed so that even poorly flowing cargo can be unloaded without any problems.

## THREE-WAY TIPPING SYSTEM

The three-way tipping system offers maximum power and outstanding stability. The balanced coordination between the chassis and calculated optimal tipping points ensure a best-possible tipping stability. The overload protection for the parabolic suspension on the rear axle offers additional security if the cargo flows poorly or one-sidedly during rear tipping. The tipping mechanism has a gimbal-mounted telescopic cylinder with high power reserves. This means that a tipping angle of 45° can be achieved during rear tipping. Dampeners absorb any unwanted impacts and noises from the tipping bridge and help to protect the entire vehicle chassis. It's a tried-and-tested vehicle concept.