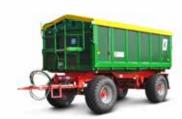

## TWO-AXLE THREE-WAY TIPPER HKD 302-S

The 18 t drawbar-trailer has established a reputation for itself in the agricultural sector as the most cost-efficient and flexible transport combination on the market. As harvesters are becoming more and more powerful, ever larger transport capacities are needed. At the same time, both the tractor and the trailer need to be able to move at high speeds. We recognised this trend early on and were one of the first providers in the industry to specialise in high-speed agricultural equipment. When hitched up, the **agroliner** has very stable tracking characteristics that give the driver a high degree of security and trust.

## CENTRAL-AXLE THREE-WAY TIPPER TKD 302-S

In comparison to trailers that are steered with a slewing ring, the transfer of the support load to the towing machine here has a positive effect on the driving stability and traction. This particularly applies to combinations with bogey trailers. Good handling when manoeuvring in solo operation and outstanding stability when tipping are just a couple of the trailer's many advantages.