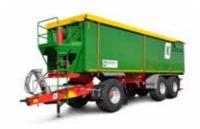

## TWO-AXLE THREE-WAY TIPPER HKD 302-S

The 18 t drawbar-trailer has established a reputation for itself in the agricultural sector as the most cost-efficient and flexible transport combination on the market. As harvesters are becoming more and more powerful, ever larger transport capacities are needed. At the same time, both the tractor and the trailer need to be able to move at high speeds. We recognised this trend early on and were one of the first providers in the industry to specialise in high-speed agricultural equipment. When hitched up, the **agroliner** has very stable tracking characteristics that give the driver a high degree of security and trust.

## CENTRAL-AXLE THREE-WAY TIPPER TKD 302-S

In comparison to trailers that are steered with a slewing ring, the transfer of the support load to the towing machine here has a positive effect on the driving stability and traction. This particularly applies to combinations with bogey trailers. Good handling when manoeuvring in solo operation and outstanding stability when tipping are just a couple of the trailer's many advantages.

Another major advantage is the height-adjustable and shock-absorbing draw gear. This means that the vehicle can be perfectly connected to any towing vehicle.

HKD 302-S / TKD 302-S

System advantages System advantages