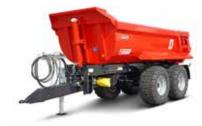

## TWO-AXLE THREE-WAY TIPPER HKD 302-S

The 18 t drawbar-trailer has established a reputation for itself in the agricultural sector as the most cost-efficient and flexible transport combination on the market. As harvesters are becoming more and more powerful, ever larger transport capacities are needed. At the same time, both the tractor and the trailer need to be able to move at high speeds. We recognised this trend early on and were one of the first providers in the industry to specialise in high-speed agricultural equipment. When hitched up, the **agroliner** has very stable tracking characteristics that give the driver a high degree of security and trust.