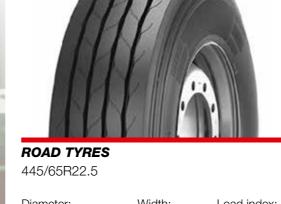

## **OUR TYRE OPTIONS**

The right tyres for any job! We offer a wide range of tyre profiles for a variety of different areas of application. We will help you to find the perfect tyres. Many other models are also available upon request.

**ROAD TYRES** 385/65R22.5

Diameter: 1072 mm

Width: 385 mm

Load index:

164K

**ROAD TYRES** 

425/65R22.5

Diameter: 1124 mm