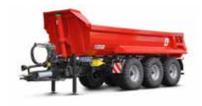

## CENTRAL-AXLE THREE-WAY TIPPER TKD 302-S

In comparison to trailers that are steered with a slewing ring, the transfer of the support load to the towing machine here has a positive effect on the driving stability and traction. This particularly applies to combinations with bogey trailers. Good handling when manoeuvring in solo operation and outstanding stability when tipping are just a couple of the trailer's many advantages.

Another major advantage is the height-adjustable and shock-absorbing draw gear. This means that the vehicle can be perfectly connected to any towing vehicle.

HKD 302-S / TKD 302-S

System advantages System advantages