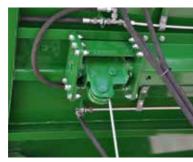

Hydraulic bottom unlocking

SWINGING REAR BOARD WALL

SWINGING SIDE BOARD WALL

**RETURN SPRING** 

The powerful return spring ensures that the tipping bridge can be lowered instantaneously even when it is at the maximum lateral tipping angle.

## THREE-WAY TIPPING SYSTEM

The three-way tipping system offers maximum power and outstanding stability. The balanced coordination between the chassis and calculated optimal tipping points ensure a best-possible tipping stability. The overload protection for the parabolic suspension on the rear axle offers additional security if the cargo flows poorly or one-sidedly during rear tipping. The tipping mechanism has a gimbal-mounted telescopic cylinder with high power reserves. This means that a tipping angle of 45° can be achieved during rear tipping. Dampeners absorb any unwanted impacts and noises from the tipping bridge and help to protect the entire vehicle chassis. It's a tried-and-tested vehicle concept.