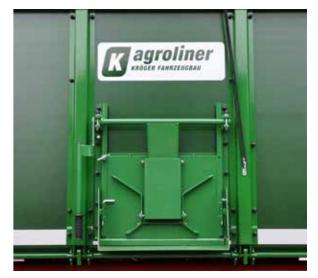

## THE HYDRAULICALLY OPENING SIDE BOARD WALLS

All functions (Open - Close - Lock) can be easily operated from a control unit in the tractor. All superstructure components have been designed so that even poorly flowing cargo can be unloaded without any problems.

Hydraulic bottom unlocking

SWINGING REAR BOARD WALL

SWINGING SIDE BOARD WALL

**RETURN SPRING** 

The powerful return spring ensures that the tipping bridge can be lowered instantaneously even when it is at the maximum lateral tipping angle.

#### **DISCHARGE CHUTE**

The large chute is easy to operate. In the "S" variant, a maximum of 2 discharge chutes in the tailgate are available.

HKD 302-S / TKD 302-S **6** HKD 302-S / TKD 302-S

System advantages System advantages