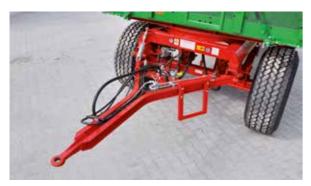

## **OUR EXTRAS FOR THE CHASSIS.**

Y-DRAWBAR

The Y-drawbar enables a wider steering angle. Also available in a length-adjustable version.