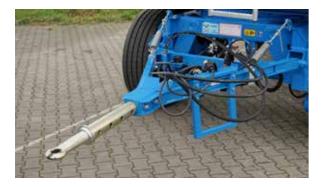

## **OUR EXTRAS FOR THE CHASSIS.**

Y-DRAWBAR

The Y-drawbar enables a wider steering angle. Also available in a length-adjustable version.