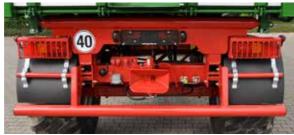

## UNDERRIDE PROTECTION AND TRAILER COUPLING

The lights and number plate are integrated in the underride protection. The supply lines for the connection of a second trailer are all ergonomically arranged on one side.

## **ROUNDED UNDERRIDE PROTECTION**

It consists of a round tube and raised lighting units. It helps to ensure less dirt accumulation, a greater ground clearance and protection for the lights. The underride protection corresponds to the international EU type approval (UNECE Regulation 58-02).