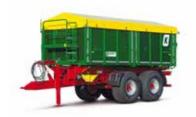

## TWO-AXLE THREE-WAY TIPPER HKD 302-S

The 18 t drawbar-trailer has established a reputation for itself in the agricultural sector as the most cost-efficient and flexible transport combination on the market. As harvesters are becoming more and more powerful, ever larger transport capacities are needed. At the same time, both the tractor and the trailer need to be able to move at high speeds. We recognised this trend early on and were one of the first providers in the industry to specialise in high-speed agricultural equipment. When hitched up, the **agroliner** has very stable tracking characteristics that give the driver a high degree of security and trust.

## CENTRAL-AXLE THREE-WAY TIPPER TKD 302-S

In comparison to trailers that are steered with a slewing ring, the transfer of the support load to the towing machine here has a positive effect on the driving stability and traction. This particularly applies to combinations with bogey trailers. Good handling when manoeuvring in solo operation and outstanding stability when tipping are just a couple of the trailer's many advantages.

Another major advantage is the height-adjustable and shock-absorbing draw gear. This means that the vehicle can be perfectly connected to any towing vehicle.

HKD 302-S / TKD 302-S

System advantages System advantages