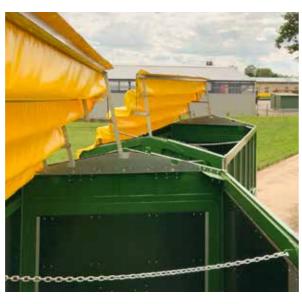

## THE HYDRAULICALLY OPENING SIDE BOARD WALLS

All functions (Open - Close - Lock) can be easily operated from a control unit in the tractor. All superstructure components have been designed so that even poorly flowing cargo can be unloaded without any problems.

#### **BOARD WALL SYSTEM**

The special aluminium frame and robust, replaceable rubber seal mean that the superstructure is completely sealed against rapeseed and that the board walls are easy to open. Our solutions have revolutionised board wall systems. The board walls are available in a variety of designs, split or continuous, with or without a centre post, with weather-proof multi-layer boards, plastic boards or aluminium profile boards.

## REMOVABLE BOARD WALL EXTENSION

With the **agroliner**, the board wall extensions are easy to remove. The function of the hydraulic side board wall is also guaranteed when the board wall extensions are mounted.