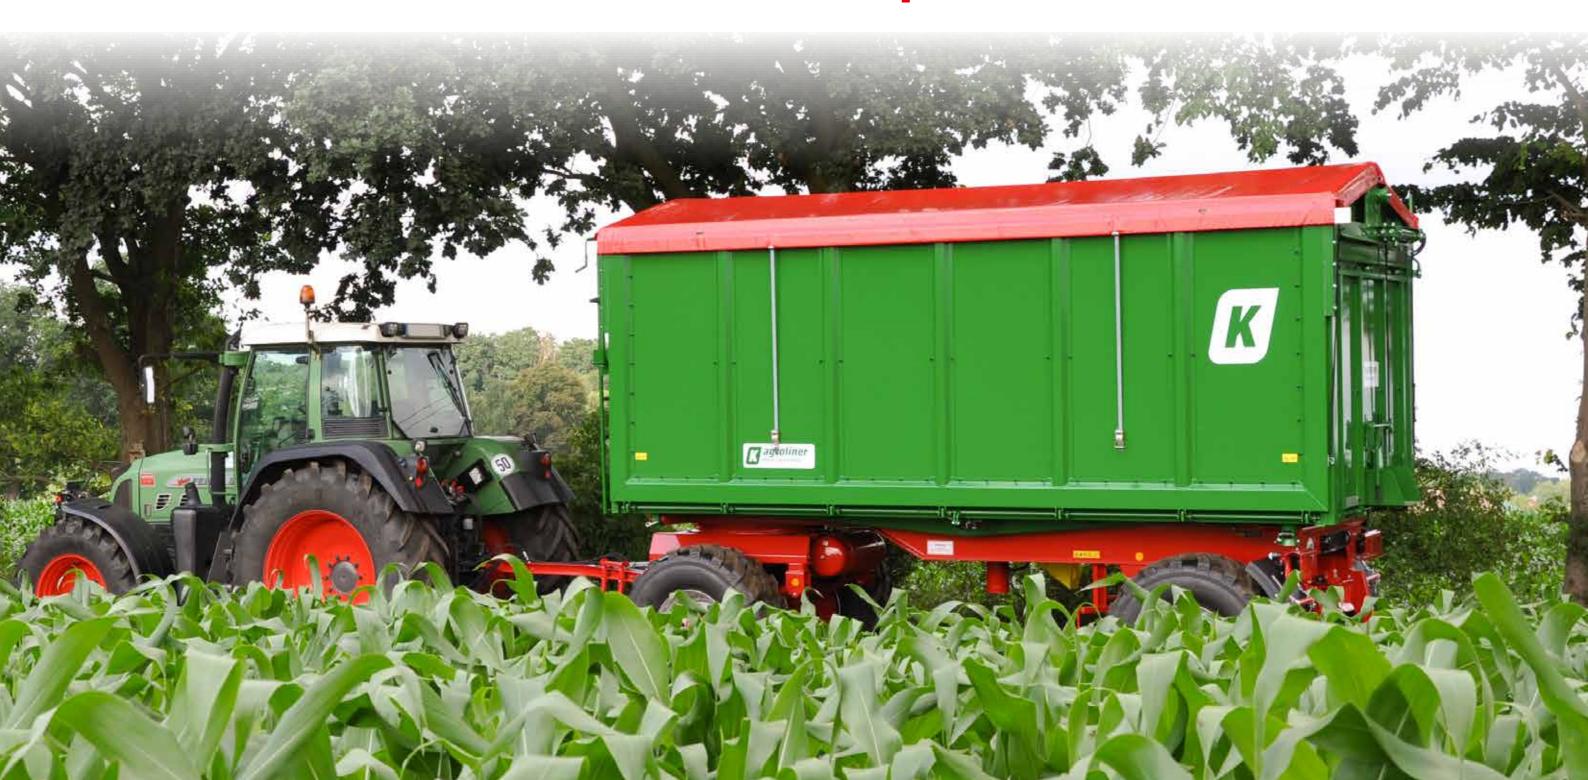

# MAXIMUM TRANSPORT CAPACITY.

With its continuous, hydraulically opening side board walls, this three-way tipper is a real all-rounder. Even unloading poorly flowing cargo, like silage maize or compost, is no problem for this versatile machine. For lighter bulk cargo, the loading volume can be increased to 29 m³ (meaning that when two trailers are combined this can reach a huge 58 m³). When the right low-pressure tyres are used, the combination can also be transformed into a high-performance transport machine to help with the chopping. However, this tipper always remains a fully-functional three-way tipper.

## TWO-AXLE THREE-WAY TIPPER HKD 302-S

The 18 t drawbar-trailer has established a reputation for itself in the agricultural sector as the most cost-efficient and flexible transport combination on the market. As harvesters are becoming more and more powerful, ever larger transport capacities are needed. At the same time, both the tractor and the trailer need to be able to move at high speeds. We recognised this trend early on and were one of the first providers in the industry to specialise in high-speed agricultural equipment. When hitched up, the **agroliner** has very stable tracking characteristics that give the driver a high degree of security and trust.

## CENTRAL-AXLE THREE-WAY TIPPER TKD 302-S

In comparison to trailers that are steered with a slewing ring, the transfer of the support load to the towing machine here has a positive effect on the driving stability and traction. This particularly applies to combinations with bogey trailers. Good handling when manoeuvring in solo operation and outstanding stability when tipping are just a couple of the trailer's many advantages.