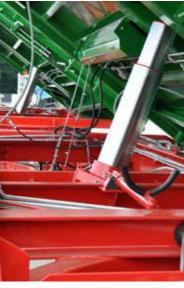

## THREE-WAY TIPPING SYSTEM

The three-way tipping system offers maximum power and outstanding stability. The balanced coordination between the chassis and calculated optimal tipping points ensure a best-possible tipping stability. The overload protection for the parabolic suspension on the rear axle offers additional security if the cargo flows poorly or one-sidedly during rear tipping. The tipping mechanism has a gimbal-mounted telescopic cylinder with high power reserves. This means that a tipping angle of 45° can be achieved during rear tipping. Dampeners absorb any unwanted impacts and noises from the tipping bridge and help to protect the entire vehicle chassis. It's a tried-and-tested vehicle concept.

Hydraulic bottom unlocking

SWINGING REAR BOARD WALL

SWINGING SIDE BOARD WALL

**RETURN SPRING** 

The powerful return spring ensures that the tipping bridge can be lowered instantaneously even when it is at the maximum lateral tipping angle.