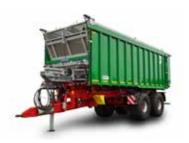

## THE HYDRAULICALLY OPENING SIDE BOARD WALLS

All functions (Open - Close - Lock) can be easily operated from a control unit in the tractor. All superstructure components have been designed so that even poorly flowing cargo can be unloaded without any problems.

Hydraulic bottom unlocking

SWINGING REAR BOARD WALL

SWINGING SIDE BOARD WALL

**RETURN SPRING** 

The powerful return spring ensures that the tipping bridge can be lowered instantaneously even when it is at the maximum lateral tipping angle.

## THREE-WAY TIPPING SYSTEM

The three-way tipping system offers maximum power and outstanding stability. The balanced coordination between the chassis and calculated optimal tipping points ensure a best-possible tipping stability. The overload protection for the parabolic suspension on the rear axle offers additional security if the cargo flows poorly or one-sidedly during rear tipping. The tipping mechanism has a gimbal-mounted telescopic cylinder with high power reserves. This means that a tipping angle of 45° can be achieved during rear tipping. Dampeners absorb any unwanted impacts and noises from the tipping bridge and help to protect the entire vehicle chassis. It's a tried-and-tested vehicle concept.