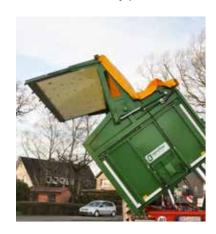

## THE HYDRAULICALLY OPENING SIDE BOARD WALLS

All functions (Open - Close - Lock) can be easily operated from a control unit in the tractor. All superstructure components have been designed so that even poorly flowing cargo can be unloaded without any problems.

## THREE-WAY TIPPING SYSTEM

The three-way tipping system offers maximum power and outstanding stability. The balanced coordination between the chassis and calculated optimal tipping points ensure a best-possible tipping stability. The overload protection for the parabolic suspension on the rear axle offers additional security if the cargo flows poorly or one-sidedly during rear tipping. The tipping mechanism has a gimbal-mounted telescopic cylinder with high power reserves. This means that a tipping angle of 45° can be achieved during rear tipping. Dampeners absorb any unwanted impacts and noises from the tipping bridge and help to protect the entire vehicle chassis. It's a tried-and-tested vehicle concept.