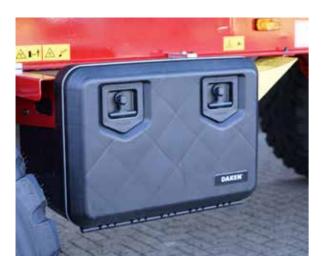

## **TOOLBOX**

The solid plastic toolboxes offer a protected storage area for tools and other equipment.

**PLASTIC MUDFLAPS** 