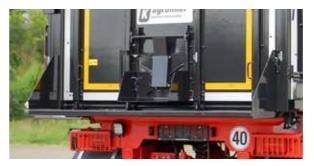

## UNDERRIDE PROTECTION AND TRAILER COUPLING

The lights and number plate are integrated in the underride protection. The supply lines for the connection of a second trailer are all ergonomically arranged on one side.

## **ROUNDED UNDERRIDE PROTECTION**

It consists of a round tube and raised lighting units. It helps to ensure less dirt accumulation, a greater ground clearance and protection for the lights. The underride protection corresponds to the international EU type approval (UNECE Regulation 58-02).