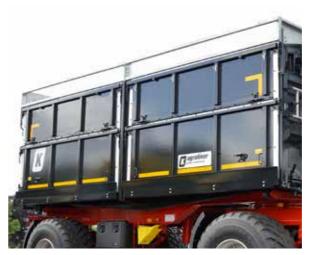

## THE HYDRAULICALLY OPENING SIDE BOARD WALLS

All functions (Open - Close - Lock) can be easily operated from a control unit in the tractor. All superstructure components have been designed so that even poorly flowing cargo can be unloaded without any problems.

#### **BOARD WALL SYSTEM**

The special aluminium frame and robust, replaceable rubber seal mean that the superstructure is completely sealed against rapeseed and that the board walls are easy to open. Our solutions have revolutionised board wall systems. The board walls are available in a variety of designs, split or continuous, with or without a centre post, with weather-proof multi-layer boards, plastic boards or aluminium profile boards.

## REMOVABLE BOARD WALL EXTENSION

With the **agroliner**, the board wall extensions are easy to remove. The function of the hydraulic side board wall is also guaranteed when the board wall extensions are mounted.