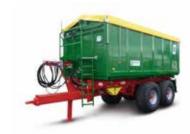

## TWO-AXLE THREE-WAY TIPPER HKD 302-S

The 18 t drawbar-trailer has established a reputation for itself in the agricultural sector as the most cost-efficient and flexible transport combination on the market. As harvesters are becoming more and more powerful, ever larger transport capacities are needed. At the same time, both the tractor and the trailer need to be able to move at high speeds. We recognised this trend early on and were one of the first providers in the industry to specialise in high-speed agricultural equipment. When hitched up, the **agroliner** has very stable tracking characteristics that give the driver a high degree of security and trust.

## CENTRAL-AXLE THREE-WAY TIPPER TKD 302-S

In comparison to trailers that are steered with a slewing ring, the transfer of the support load to the towing machine here has a positive effect on the driving stability and traction. This particularly applies to combinations with bogey trailers. Good handling when manoeuvring in solo operation and outstanding stability when tipping are just a couple of the trailer's many advantages.