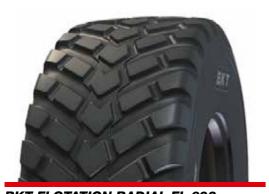

Width: 425 mm Load index: 165K

Diameter: 1150 mm

Width: 425 mm Load index: 169K

**BKT FLOTATION RADIAL FL 693** 

560/60R22.5

Diameter: 1244 mm

Width: 560 mm Load index: 165D

560/60R22.5