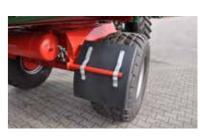

FOLDABLE UNDERRIDE **PROTECTION** 

**LOW-PRESSURE TYRES** 

The low-pressure tyres are gentle on the soil. Choose from a wide range of bias or radial tyres.

PNEUMATIC SUSPENSION

With the pneumatic suspension, it is possible to integrate a quick lowering. As soon as the trailer is tipped, the pneumatic suspension lowers and the chassis re-

mains stable.

**TOOLBOX** 

The solid plastic toolboxes offer a protected storage area for tools and other equipment.

**PLASTIC MUDFLAPS** 

ZKA 1 / HKD 402 12 13 ZKA 1 / HKD 402