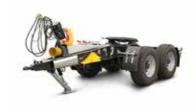

ZKA 1 / HKD 402

### THREE-AXLE THREE-WAY TIPPER HKD 402

As harvesters are becoming more and more powerful, ever larger transport capacities are needed. At the same time, both the tractor and the trailer need to be able to move at high speeds. We recognised this trend early on and were one of the first providers in the industry to specialise in high-speed agricultural equipment. When hitched up, the *agroliner* has very stable tracking characteristics that give the driver a high degree of security and trust.