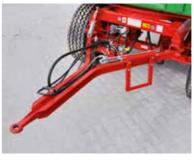

### **TOWING HITCH TRAVERSE**

If the towing machine doesn't have a towing hitch, we can add one with a traverse. The installation requirements vary wildly between manufacturers and so the costs involved also vary significantly. The supply lines to the trailer are arranged ergonomically on the left in the direction of travel.

### **REMOTE UNLOCKING**

With tractor units, the remote unlocking is usually done via an electro-pneumatic control system but a hydraulic control system is also available as an option.