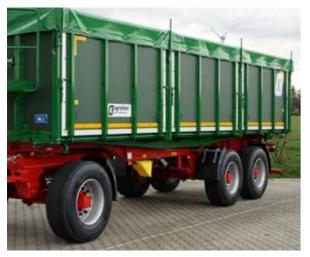

### TIPPER IN DETAIL

### **BOARD WALL SYSTEM**

The special aluminium frame and robust, replaceable rubber seal mean that the superstructure is completely sealed against rapeseed and that the board walls are easy to open. Our solutions have revolutionised board wall systems. The board walls are available in a variety of designs, split or continuous, with or without a centre post, with weather-proof multi-layer boards, plastic boards or aluminium profile boards.