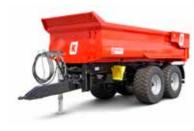

ZKA 1 / HKD 402

### SUPERSTRUCTURE FOR TRACTOR UNITS ZKA 1

Compared with a tractor-trailer combination, the truck trailer is characterised by high transport speeds, greater driving comfort and safer operation (e.g. ABS). Long trips and journeys on motorways are also cheaper due to the lower fuel costs. The three-way tipping offers a high degree of flexibility when dealing with different unloading conditions.

### THREE-AXLE THREE-WAY TIPPER HKD 402

As harvesters are becoming more and more powerful, ever larger transport capacities are needed. At the same time, both the tractor and the trailer need to be able to move at high speeds. We recognised this trend early on and were one of the first providers in the industry to specialise in high-speed agricultural equipment. When hitched up, the *agroliner* has very stable tracking characteristics that give the driver a high degree of security and trust.