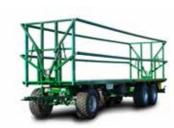

### **TRUCK SOLUTIONS**

HKD 402 (24 t total weight)

ZKA 1 (16 t total weight)

### **PLATFORM TRAILERS**

PWO 18 (18 t total weight)

18

PWO 24 (24 t total weight)