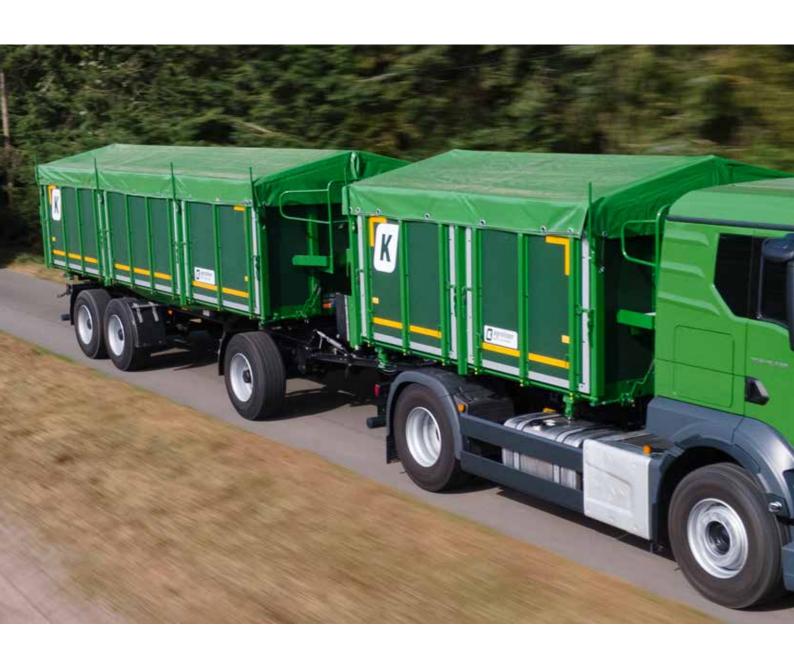

### INDEPENDENT, FAST AND VERSATILE.

TAX-FREE AND COST-EFFECTIVE TO RUN, EVERYTHING WITH THIS TRAILER IS IN THE GREEN ZONE.

Literally, by adhering to all applicable legal specifications, truck tractors and trailers for the agricultural sector can be used tax-free when they have a green numberplate (applicable in Germany). Even when it comes to congestion charges, there are some exceptions for agricultural machinery. When you combine this with the more favourable insurance tariffs for agricultural tractor units, there are significant cost advantages with this trailer. Free yourself from Sunday driving bans, stop relying on the availability of transporters and start the next season with a powerful and responsive approach with your own truck trailer.

### SUPERSTRUCTURE FOR TRACTOR UNITS ZKA 1

Compared with a tractor-trailer combination, the truck trailer is characterised by high transport speeds, greater driving comfort and safer operation (e.g. ABS). Long trips and journeys on motorways are also cheaper due to the lower fuel costs. The three-way tipping offers a high degree of flexibility when dealing with different unloading conditions.

### THREE-AXLE THREE-WAY TIPPER HKD 402

As harvesters are becoming more and more powerful, ever larger transport capacities are needed. At the same time, both the tractor and the trailer need to be able to move at high speeds. We recognised this trend early on and were one of the first providers in the industry to specialise in high-speed agricultural equipment. When hitched up, the *agroliner* has very stable tracking characteristics that give the driver a high degree of security and trust.