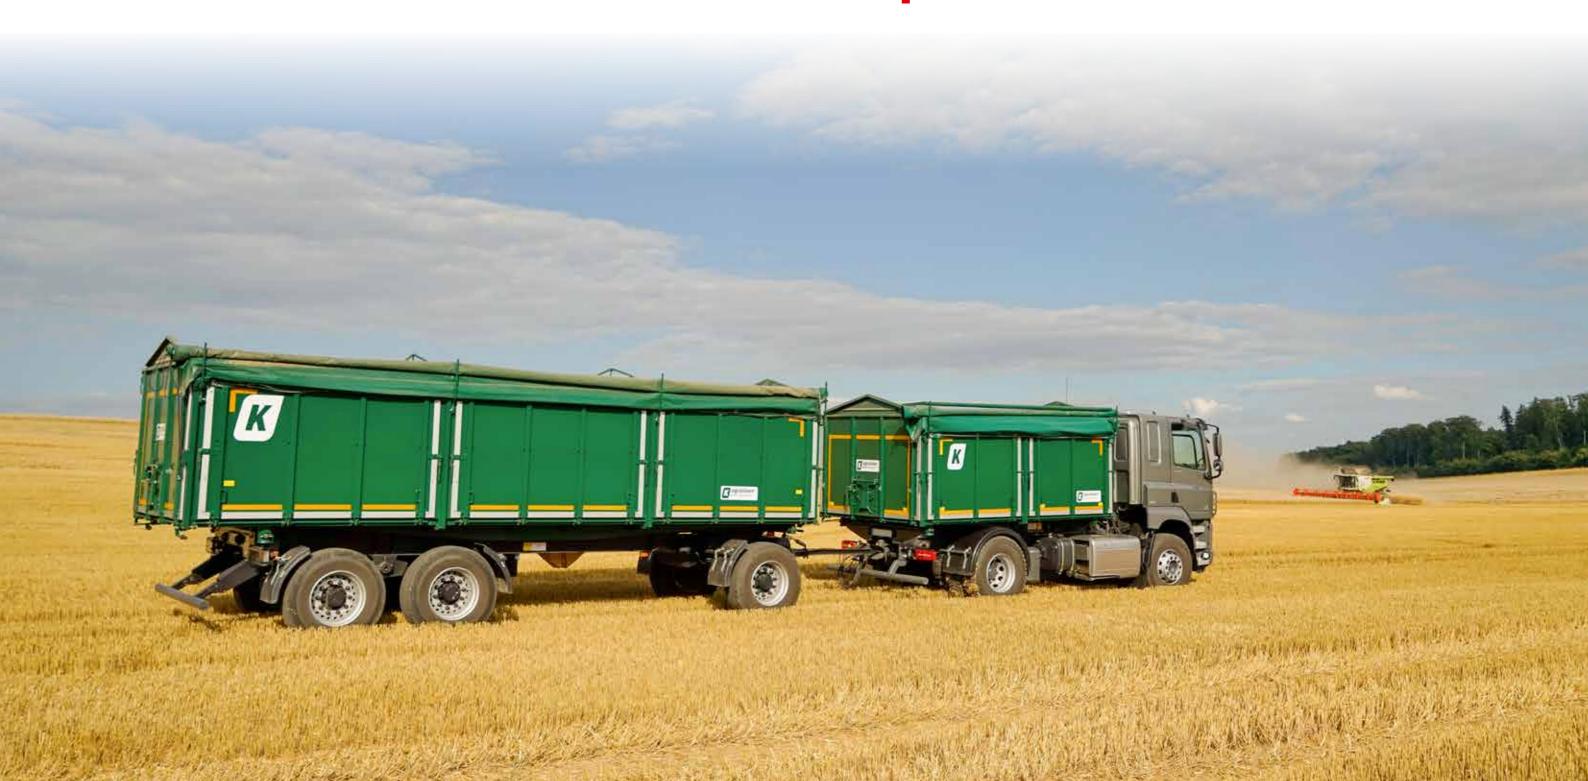

### SUPERSTRUCTURE FOR TRACTOR UNITS ZKA 1

Compared with a tractor-trailer combination, the truck trailer is characterised by high transport speeds, greater driving comfort and safer operation (e.g. ABS). Long trips and journeys on motorways are also cheaper due to the lower fuel costs. The three-way tipping offers a high degree of flexibility when dealing with different unloading conditions.

### THREE-AXLE THREE-WAY TIPPER HKD 402

As harvesters are becoming more and more powerful, ever larger transport capacities are needed. At the same time, both the tractor and the trailer need to be able to move at high speeds. We recognised this trend early on and were one of the first providers in the industry to specialise in high-speed agricultural equipment. When hitched up, the *agroliner* has very stable tracking characteristics that give the driver a high degree of security and trust.