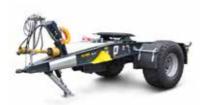

ZKA 1 / HKD 402

### SUPERSTRUCTURE FOR TRACTOR UNITS ZKA 1

Compared with a tractor-trailer combination, the truck trailer is characterised by high transport speeds, greater driving comfort and safer operation (e.g. ABS). Long trips and journeys on motorways are also cheaper due to the lower fuel costs. The three-way tipping offers a high degree of flexibility when dealing with different unloading conditions.