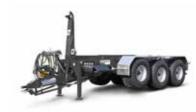

### **HOOK-LIFT TRAILERS**

(20-24 t total weight)

THL 30 (31-34 t total weight)