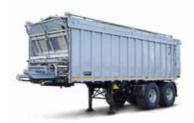

### SUPERSTRUCTURE FOR TRACTOR UNITS ZKA 1

Compared with a tractor-trailer combination, the truck trailer is characterised by high transport speeds, greater driving comfort and safer operation (e.g. ABS). Long trips and journeys on motorways are also cheaper due to the lower fuel costs. The three-way tipping offers a high degree of flexibility when dealing with different unloading conditions.

### THREE-AXLE THREE-WAY TIPPER HKD 402

As harvesters are becoming more and more powerful, ever larger transport capacities are needed. At the same time, both the tractor and the trailer need to be able to move at high speeds. We recognised this trend early on and were one of the first providers in the industry to specialise in high-speed agricultural equipment. When hitched up, the *agroliner* has very stable tracking characteristics that give the driver a high degree of security and trust.