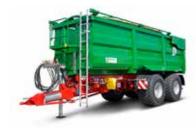

### TIPPER IN DETAIL

### **BOARD WALL SYSTEM**

The special aluminium frame and robust, replaceable rubber seal mean that the superstructure is completely sealed against rapeseed and that the board walls are easy to open. Our solutions have revolutionised board wall systems. The board walls are available in a variety of designs, split or continuous, with or without a centre post, with weather-proof multi-layer boards, plastic boards or aluminium profile boards.

DISCHARGE SLIDE GATE WITH CHUTE

The large slide gate is easy to operate. The tipper is optionally available with up to three slide gates in the tailgate.

**SPLIT REAR WALL** 

This ensures greater ground clearance during the tipping process and reduces the load's surge pressure.

HYDRAULIC TAILGATE

A hydraulic tailgate opening makes the rear tipping of tractors easier.

### **AUTOMATIC TAILGATE**

When the rear tipping is initiated, the tailgate is automatically opened by the mechanical forced unlocking. The raised and forward-tilting self-aligning bearings ensure that the tailgate fully rests on the corner rungs after the tipping bridge is lowered and that the locking can be done correctly.