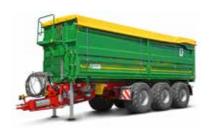

ZKA 1 / HKD 402

### SUPERSTRUCTURE FOR TRACTOR UNITS ZKA 1

Compared with a tractor-trailer combination, the truck trailer is characterised by high transport speeds, greater driving comfort and safer operation (e.g. ABS). Long trips and journeys on motorways are also cheaper due to the lower fuel costs. The three-way tipping offers a high degree of flexibility when dealing with different unloading conditions.

### THREE-AXLE THREE-WAY TIPPER HKD 402

As harvesters are becoming more and more powerful, ever larger transport capacities are needed. At the same time, both the tractor and the trailer need to be able to move at high speeds. We recognised this trend early on and were one of the first providers in the industry to specialise in high-speed agricultural equipment. When hitched up, the *agroliner* has very stable tracking characteristics that give the driver a high degree of security and trust.