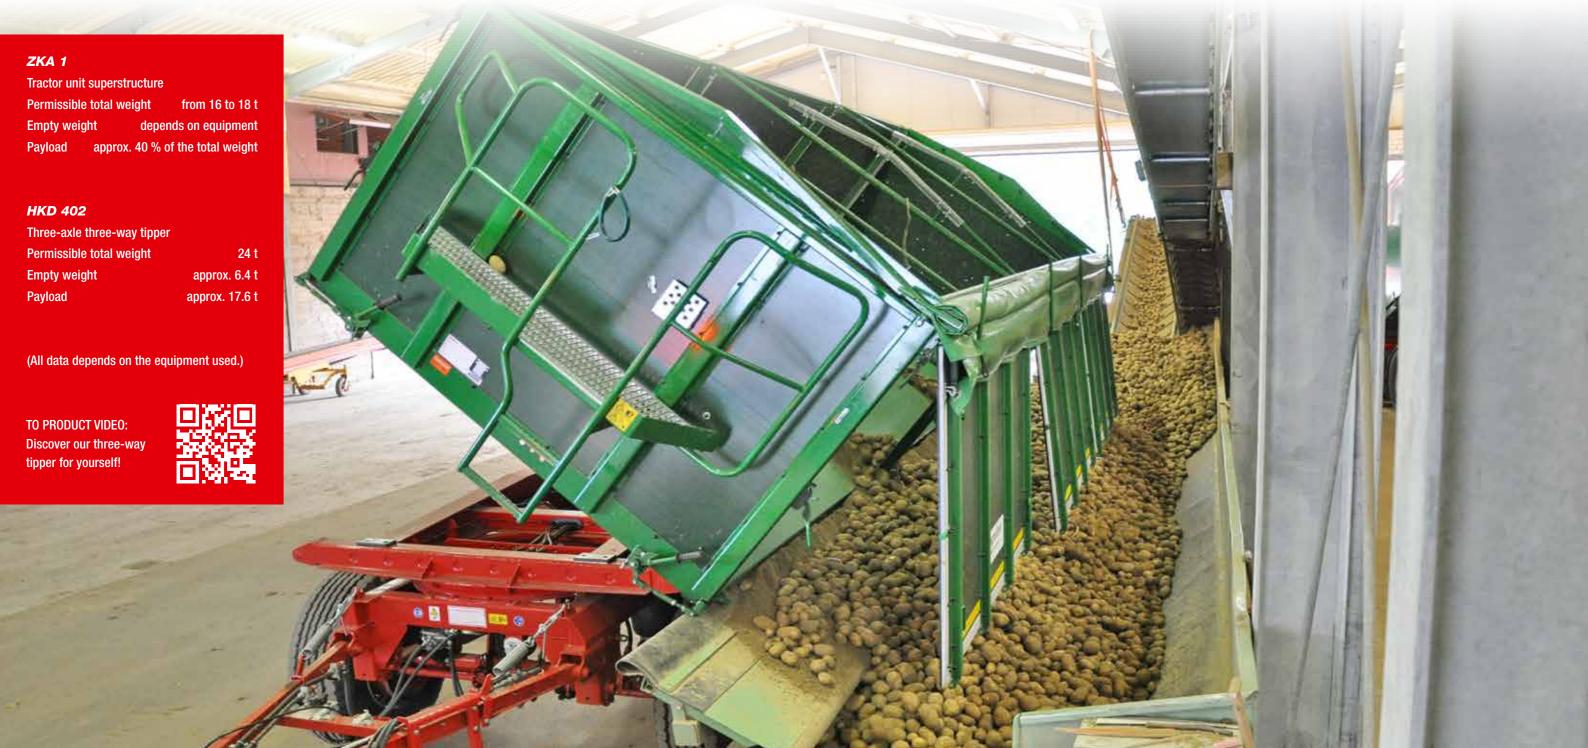

ZKA 1 / HKD 402

### THREE-AXLE THREE-WAY TIPPER HKD 402

As harvesters are becoming more and more powerful, ever larger transport capacities are needed. At the same time, both the tractor and the trailer need to be able to move at high speeds. We recognised this trend early on and were one of the first providers in the industry to specialise in high-speed agricultural equipment. When hitched up, the *agroliner* has very stable tracking characteristics that give the driver a high degree of security and trust.

DISCHARGE SLIDE GATE WITH CHUTE

The large slide gate is easy to operate. The tipper is optionally available with up to three slide gates in the tailgate.

**SPLIT REAR WALL** 

This ensures greater ground clearance during the tipping process and reduces the load's surge pressure.

HYDRAULIC TAILGATE

A hydraulic tailgate opening makes the rear tipping of tractors easier.

### **AUTOMATIC TAILGATE**

When the rear tipping is initiated, the tailgate is automatically opened by the mechanical forced unlocking. The raised and forward-tilting self-aligning bearings ensure that the tailgate fully rests on the corner rungs after the tipping bridge is lowered and that the locking can be done correctly.