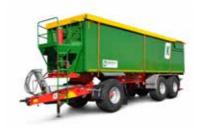

### TRUCK SUPERSTRUCTURE IN DETAIL.

#### **AUXILIARY FRAME**

With vehicles that have one or more driven axles, the super-structures should only ever be mounted on an additional auxiliary frame. This is connected to the chassis frame by means of screw connections. The auxiliary frame is equipped with a console for the tipping cylinder and tipping bearing traverse.

#### HYDRAULIC SYSTEM

If the towing machine intended for the superstructure doesn't have a hydraulic system, we can prepare an auxiliary drive and a hydraulic system for the set up. It can be controlled either via a control valve or a radio remote control. We would be happy to advise you on which system is best for your personal situation.