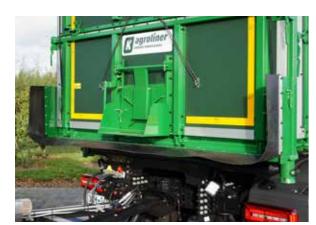

DISCHARGE SLIDE GATE WITH CHUTE

The large slide gate is easy to operate. The tipper is optionally available with up to three slide gates in the tailgate.

**SPLIT REAR WALL** 

This ensures greater ground clearance during the tipping process and reduces the load's surge pressure.

HYDRAULIC TAILGATE

A hydraulic tailgate opening makes the rear tipping of tractors easier.

### **AUTOMATIC TAILGATE**

When the rear tipping is initiated, the tailgate is automatically opened by the mechanical forced unlocking. The raised and forward-tilting self-aligning bearings ensure that the tailgate fully rests on the corner rungs after the tipping bridge is lowered and that the locking can be done correctly.