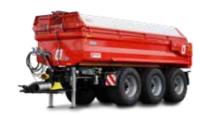

ZKA 1 / HKD 402

### SUPERSTRUCTURE FOR TRACTOR UNITS ZKA 1

Compared with a tractor-trailer combination, the truck trailer is characterised by high transport speeds, greater driving comfort and safer operation (e.g. ABS). Long trips and journeys on motorways are also cheaper due to the lower fuel costs. The three-way tipping offers a high degree of flexibility when dealing with different unloading conditions.

### THREE-AXLE THREE-WAY TIPPER HKD 402

As harvesters are becoming more and more powerful, ever larger transport capacities are needed. At the same time, both the tractor and the trailer need to be able to move at high speeds. We recognised this trend early on and were one of the first providers in the industry to specialise in high-speed agricultural equipment. When hitched up, the *agroliner* has very stable tracking characteristics that give the driver a high degree of security and trust.