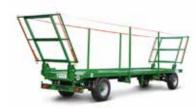

### SUPERSTRUCTURE FOR TRACTOR UNITS ZKA 1

Compared with a tractor-trailer combination, the truck trailer is characterised by high transport speeds, greater driving comfort and safer operation (e.g. ABS). Long trips and journeys on motorways are also cheaper due to the lower fuel costs. The three-way tipping offers a high degree of flexibility when dealing with different unloading conditions.

### THREE-AXLE THREE-WAY TIPPER HKD 402

As harvesters are becoming more and more powerful, ever larger transport capacities are needed. At the same time, both the tractor and the trailer need to be able to move at high speeds. We recognised this trend early on and were one of the first providers in the industry to specialise in high-speed agricultural equipment. When hitched up, the *agroliner* has very stable tracking characteristics that give the driver a high degree of security and trust.