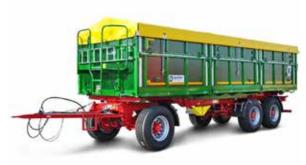

ZKA 1 / HKD 402

### SUPERSTRUCTURE FOR TRACTOR UNITS ZKA 1

Compared with a tractor-trailer combination, the truck trailer is characterised by high transport speeds, greater driving comfort and safer operation (e.g. ABS). Long trips and journeys on motorways are also cheaper due to the lower fuel costs. The three-way tipping offers a high degree of flexibility when dealing with different unloading conditions.

### THREE-AXLE THREE-WAY TIPPER HKD 402

As harvesters are becoming more and more powerful, ever larger transport capacities are needed. At the same time, both the tractor and the trailer need to be able to move at high speeds. We recognised this trend early on and were one of the first providers in the industry to specialise in high-speed agricultural equipment. When hitched up, the *agroliner* has very stable tracking characteristics that give the driver a high degree of security and trust.