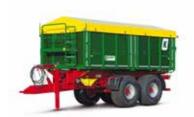

ZKA 1 / HKD 402

### INDEPENDENT, FAST AND VERSATILE.

TAX-FREE AND COST-EFFECTIVE TO RUN, EVERYTHING WITH THIS TRAILER IS IN THE GREEN ZONE.

Literally, by adhering to all applicable legal specifications, truck tractors and trailers for the agricultural sector can be used tax-free when they have a green numberplate (applicable in Germany). Even when it comes to congestion charges, there are some exceptions for agricultural machinery. When you combine this with the more favourable insurance tariffs for agricultural tractor units, there are significant cost advantages with this trailer. Free yourself from Sunday driving bans, stop relying on the availability of transporters and start the next season with a powerful and responsive approach with your own truck trailer.

### SUPERSTRUCTURE FOR TRACTOR UNITS ZKA 1

Compared with a tractor-trailer combination, the truck trailer is characterised by high transport speeds, greater driving comfort and safer operation (e.g. ABS). Long trips and journeys on motorways are also cheaper due to the lower fuel costs. The three-way tipping offers a high degree of flexibility when dealing with different unloading conditions.

### THREE-AXLE THREE-WAY TIPPER HKD 402

As harvesters are becoming more and more powerful, ever larger transport capacities are needed. At the same time, both the tractor and the trailer need to be able to move at high speeds. We recognised this trend early on and were one of the first providers in the industry to specialise in high-speed agricultural equipment. When hitched up, the *agroliner* has very stable tracking characteristics that give the driver a high degree of security and trust.