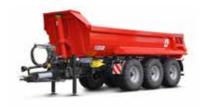

ZKA 1 / HKD 402

### THREE-AXLE THREE-WAY TIPPER HKD 402

As harvesters are becoming more and more powerful, ever larger transport capacities are needed. At the same time, both the tractor and the trailer need to be able to move at high speeds. We recognised this trend early on and were one of the first providers in the industry to specialise in high-speed agricultural equipment. When hitched up, the *agroliner* has very stable tracking characteristics that give the driver a high degree of security and trust.

### TIPPER IN DETAIL