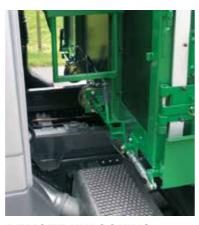

#### **AUXILIARY FRAME**

With vehicles that have one or more driven axles, the super-structures should only ever be mounted on an additional auxiliary frame. This is connected to the chassis frame by means of screw connections. The auxiliary frame is equipped with a console for the tipping cylinder and tipping bearing traverse.

#### HYDRAULIC SYSTEM

If the towing machine intended for the superstructure doesn't have a hydraulic system, we can prepare an auxiliary drive and a hydraulic system for the set up. It can be controlled either via a control valve or a radio remote control. We would be happy to advise you on which system is best for your personal situation.

### **TOWING HITCH TRAVERSE**

If the towing machine doesn't have a towing hitch, we can add one with a traverse. The installation requirements vary wildly between manufacturers and so the costs involved also vary significantly. The supply lines to the trailer are arranged ergonomically on the left in the direction of travel.