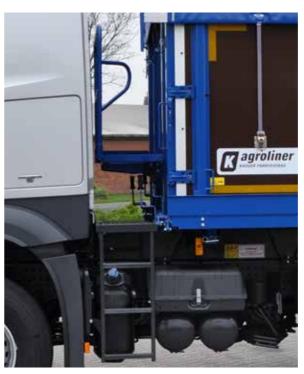

### **LADDER**

The ladder is ergonomic and very safe thanks to the large platform and safety guard. As it is comfortable to climb up and down, it makes it easier for the driver to monitor the loading and operate the roller tarpaulin. You can even climb into the cargo area thanks to the foldable steps. With longer superstructure variants, the ladder and platform can also be installed at the rear.