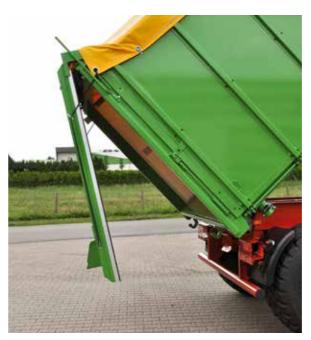

### **LADDER**

The ladder is ergonomic and very safe thanks to the large platform and safety guard. As it is comfortable to climb up and down, it makes it easier for the driver to monitor the loading and operate the roller tarpaulin. You can even climb into the cargo area thanks to the foldable steps. With longer superstructure variants, the ladder and platform can also be installed at the rear.