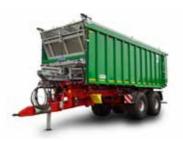

### TIPPER IN DETAIL

### **BOARD WALL SYSTEM**

The special aluminium frame and robust, replaceable rubber seal mean that the superstructure is completely sealed against rapeseed and that the board walls are easy to open. Our solutions have revolutionised board wall systems. The board walls are available in a variety of designs, split or continuous, with or without a centre post, with weather-proof multi-layer boards, plastic boards or aluminium profile boards.

DISCHARGE SLIDE GATE WITH CHUTE

The large slide gate is easy to operate. The tipper is optionally available with up to three slide gates in the tailgate.

**SPLIT REAR WALL** 

This ensures greater ground clearance during the tipping process and reduces the load's surge pressure.