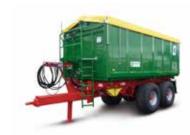

### TIPPER IN DETAIL

### **BOARD WALL SYSTEM**

The special aluminium frame and robust, replaceable rubber seal mean that the superstructure is completely sealed against rapeseed and that the board walls are easy to open. Our solutions have revolutionised board wall systems. The board walls are available in a variety of designs, split or continuous, with or without a centre post, with weather-proof multi-layer boards, plastic boards or aluminium profile boards.

DISCHARGE SLIDE GATE WITH CHUTE

The large slide gate is easy to operate. The tipper is optionally available with up to three slide gates in the tailgate.

**SPLIT REAR WALL** 

This ensures greater ground clearance during the tipping process and reduces the load's surge pressure.

HYDRAULIC TAILGATE

A hydraulic tailgate opening makes the rear tipping of tractors easier.

### **AUTOMATIC TAILGATE**

When the rear tipping is initiated, the tailgate is automatically opened by the mechanical forced unlocking. The raised and forward-tilting self-aligning bearings ensure that the tailgate fully rests on the corner rungs after the tipping bridge is lowered and that the locking can be done correctly.