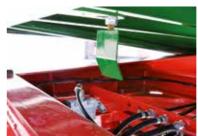

### **TOWING HITCH TRAVERSE**

If the towing machine doesn't have a towing hitch, we can add one with a traverse. The installation requirements vary wildly between manufacturers and so the costs involved also vary significantly. The supply lines to the trailer are arranged ergonomically on the left in the direction of travel.

### **REMOTE UNLOCKING**

With tractor units, the remote unlocking is usually done via an electro-pneumatic control system but a hydraulic control system is also available as an option.