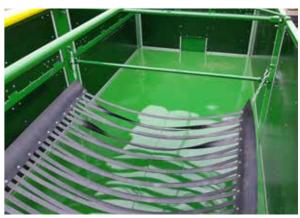

### **BOARD WALL SYSTEM**

The special aluminium frame and robust, replaceable rubber seal mean that the superstructure is completely sealed against rapeseed and that the board walls are easy to open. Our solutions have revolutionised board wall systems. The board walls are available in a variety of designs, split or continuous, with or without a centre post, with weather-proof multi-layer boards, plastic boards or aluminium profile boards.

DISCHARGE SLIDE GATE WITH CHUTE

The large slide gate is easy to operate. The tipper is optionally available with up to three slide gates in the tailgate.

**SPLIT REAR WALL** 

This ensures greater ground clearance during the tipping process and reduces the load's surge pressure.