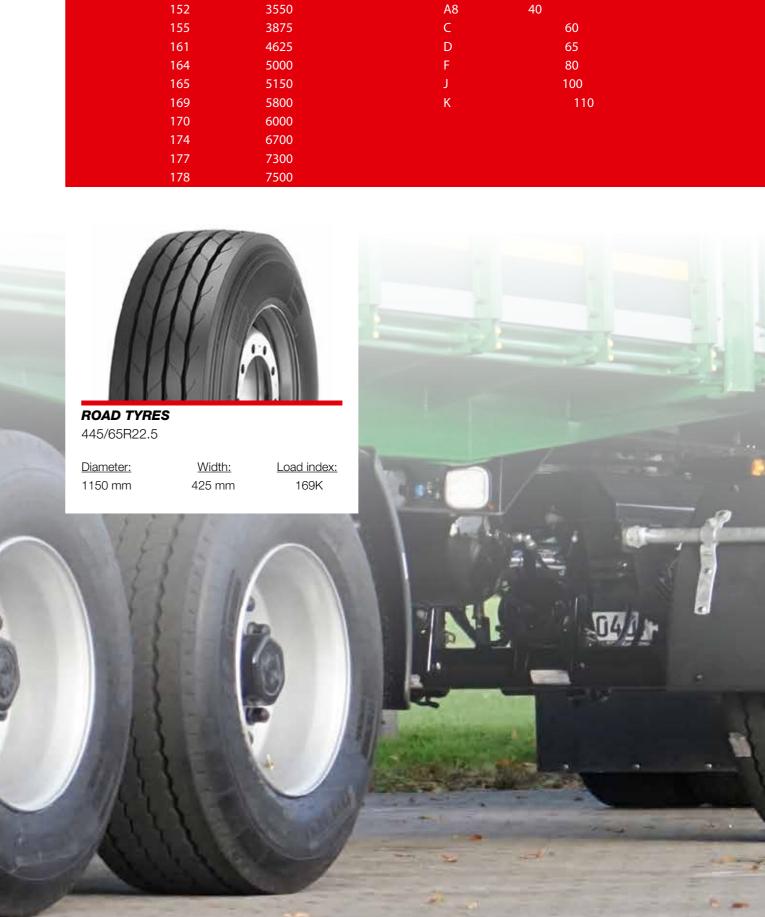

### **OUR TYRE OPTIONS**

The right tyres for any job! We offer a wide range of tyre profiles for a variety of different areas of application. We will help you to find the perfect tyres. Many other models are also available upon request.

**SPEED SYMBOL** 

Speed (km/h)

Code letter

LOAD CAPACITY TABLE

LL

**ROAD TYRES** 

385/65R22.5

Diameter: 1072 mm

Width: 385 mm

425/65R22.5

Diameter: 1124 mm

Width: 425 mm Load index: 165K

Load index:

161D