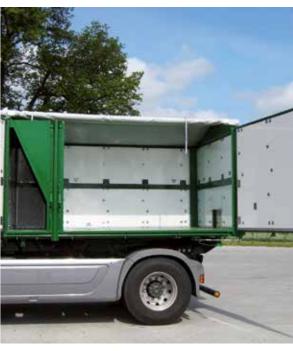

### **PORTAL FUNCTION**

Thanks to our portal system, the quick and practical loading of pallets or bulky cargo is possible. The board walls, of course, still have the same swinging function.

### **BOARD WALL SYSTEM**

The special aluminium frame and robust, replaceable rubber seal mean that the superstructure is completely sealed against rapeseed and that the board walls are easy to open. Our solutions have revolutionised board wall systems. The board walls are available in a variety of designs, split or continuous, with or without a centre post, with weather-proof multi-layer boards, plastic boards or aluminium profile boards.

### **PORTAL FUNCTION**

We were the first company in the sector to offer our customers a board wall portal function to enable the comfortable loading of pallets or other cumbersome cargo (available for both rear and side board walls). The board walls, of course, still have the same swinging function.