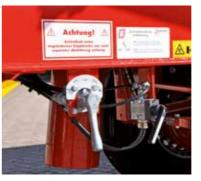

### **TOWING HITCH TRAVERSE**

If the towing machine doesn't have a towing hitch, we can add one with a traverse. The installation requirements vary wildly between manufacturers and so the costs involved also vary significantly. The supply lines to the trailer are arranged ergonomically on the left in the direction of travel.

### **REMOTE UNLOCKING**

With tractor units, the remote unlocking is usually done via an electro-pneumatic control system but a hydraulic control system is also available as an option.