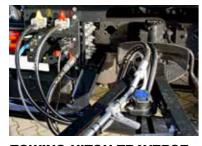

#### HYDRAULIC SYSTEM

If the towing machine intended for the superstructure doesn't have a hydraulic system, we can prepare an auxiliary drive and a hydraulic system for the set up. It can be controlled either via a control valve or a radio remote control. We would be happy to advise you on which system is best for your personal situation.