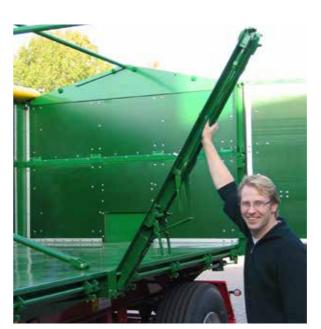

### **LADDER**

The ladder is ergonomic and very safe thanks to the large platform and safety guard. As it is comfortable to climb up and down, it makes it easier for the driver to monitor the loading and operate the roller tarpaulin. You can even climb into the cargo area thanks to the foldable steps. With longer superstructure variants, the ladder and platform can also be installed at the rear.