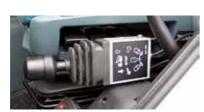

### **REMOTE UNLOCKING**

With tractor units, the remote unlocking is usually done via an electro-pneumatic control system but a hydraulic control system is also available as an option.