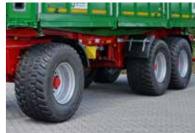

FOLDABLE UNDERRIDE **PROTECTION** 

**LOW-PRESSURE TYRES** 

The low-pressure tyres are gentle on the soil. Choose from a wide range of bias or radial tyres.

PNEUMATIC SUSPENSION

With the pneumatic suspension, it is possible to integrate a quick lowering. As soon as the trailer is tipped, the pneumatic suspension lowers and the chassis re-

### **OUR TYRE OPTIONS**

The right tyres for any job! We offer a wide range of tyre profiles for a variety of different areas of application. We will help you to find the perfect tyres. Many other models are also available upon request.