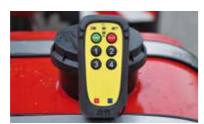

#### HYDRAULIC SYSTEM

If the towing machine intended for the superstructure doesn't have a hydraulic system, we can prepare an auxiliary drive and a hydraulic system for the set up. It can be controlled either via a control valve or a radio remote control. We would be happy to advise you on which system is best for your personal situation.

### **REMOTE UNLOCKING**

With tractor units, the remote unlocking is usually done via an electro-pneumatic control system but a hydraulic control system is also available as an option.