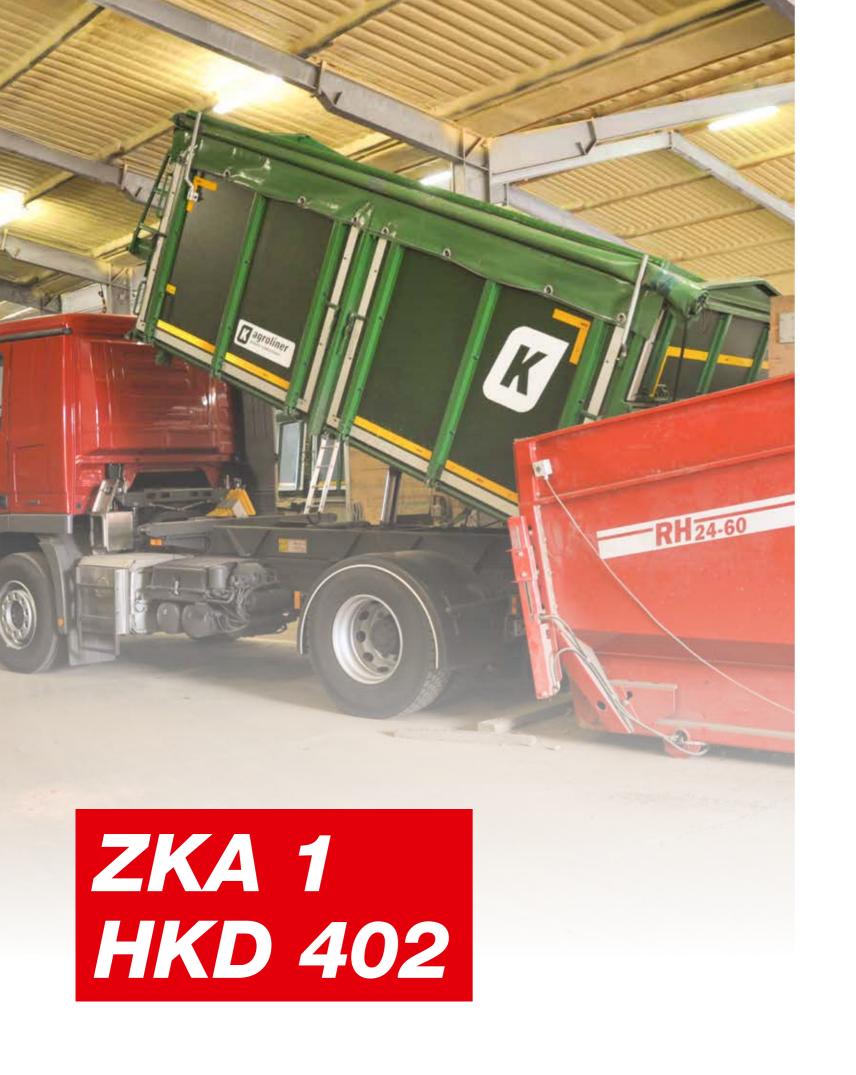

DISCHARGE SLIDE GATE WITH CHUTE

The large slide gate is easy to operate. The tipper is optionally available with up to three slide gates in the tailgate.

**SPLIT REAR WALL** 

This ensures greater ground clearance during the tipping process and reduces the load's surge pressure.

HYDRAULIC TAILGATE

A hydraulic tailgate opening makes the rear tipping of tractors easier.

### **AUTOMATIC TAILGATE**

When the rear tipping is initiated, the tailgate is automatically opened by the mechanical forced unlocking. The raised and forward-tilting self-aligning bearings ensure that the tailgate fully rests on the corner rungs after the tipping bridge is lowered and that the locking can be done correctly.