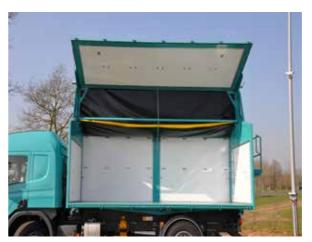

### SUPERSTRUCTURE FOR TRACTOR UNITS ZKA 1

Compared with a tractor-trailer combination, the truck trailer is characterised by high transport speeds, greater driving comfort and safer operation (e.g. ABS). Long trips and journeys on motorways are also cheaper due to the lower fuel costs. The three-way tipping offers a high degree of flexibility when dealing with different unloading conditions.

### THREE-AXLE THREE-WAY TIPPER HKD 402

As harvesters are becoming more and more powerful, ever larger transport capacities are needed. At the same time, both the tractor and the trailer need to be able to move at high speeds. We recognised this trend early on and were one of the first providers in the industry to specialise in high-speed agricultural equipment. When hitched up, the *agroliner* has very stable tracking characteristics that give the driver a high degree of security and trust.