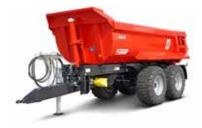

ZKA 1 / HKD 402

### THREE-AXLE THREE-WAY TIPPER HKD 402

As harvesters are becoming more and more powerful, ever larger transport capacities are needed. At the same time, both the tractor and the trailer need to be able to move at high speeds. We recognised this trend early on and were one of the first providers in the industry to specialise in high-speed agricultural equipment. When hitched up, the *agroliner* has very stable tracking characteristics that give the driver a high degree of security and trust.

### TIPPER IN DETAIL