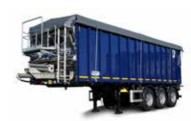

### SUPERSTRUCTURE FOR TRACTOR UNITS ZKA 1

Compared with a tractor-trailer combination, the truck trailer is characterised by high transport speeds, greater driving comfort and safer operation (e.g. ABS). Long trips and journeys on motorways are also cheaper due to the lower fuel costs. The three-way tipping offers a high degree of flexibility when dealing with different unloading conditions.

### THREE-AXLE THREE-WAY TIPPER HKD 402

As harvesters are becoming more and more powerful, ever larger transport capacities are needed. At the same time, both the tractor and the trailer need to be able to move at high speeds. We recognised this trend early on and were one of the first providers in the industry to specialise in high-speed agricultural equipment. When hitched up, the *agroliner* has very stable tracking characteristics that give the driver a high degree of security and trust.