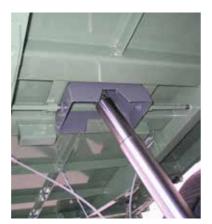

### **TOWING HITCH TRAVERSE**

If the towing machine doesn't have a towing hitch, we can add one with a traverse. The installation requirements vary wildly between manufacturers and so the costs involved also vary significantly. The supply lines to the trailer are arranged ergonomically on the left in the direction of travel.