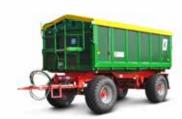

ZKA 1 / HKD 402

### INDEPENDENT, FAST AND VERSATILE.

TAX-FREE AND COST-EFFECTIVE TO RUN, EVERYTHING WITH THIS TRAILER IS IN THE GREEN ZONE.

Literally, by adhering to all applicable legal specifications, truck tractors and trailers for the agricultural sector can be used tax-free when they have a green numberplate (applicable in Germany). Even when it comes to congestion charges, there are some exceptions for agricultural machinery. When you combine this with the more favourable insurance tariffs for agricultural tractor units, there are significant cost advantages with this trailer. Free yourself from Sunday driving bans, stop relying on the availability of transporters and start the next season with a powerful and responsive approach with your own truck trailer.

### SUPERSTRUCTURE FOR TRACTOR UNITS ZKA 1

Compared with a tractor-trailer combination, the truck trailer is characterised by high transport speeds, greater driving comfort and safer operation (e.g. ABS). Long trips and journeys on motorways are also cheaper due to the lower fuel costs. The three-way tipping offers a high degree of flexibility when dealing with different unloading conditions.

### THREE-AXLE THREE-WAY TIPPER HKD 402

As harvesters are becoming more and more powerful, ever larger transport capacities are needed. At the same time, both the tractor and the trailer need to be able to move at high speeds. We recognised this trend early on and were one of the first providers in the industry to specialise in high-speed agricultural equipment. When hitched up, the *agroliner* has very stable tracking characteristics that give the driver a high degree of security and trust.