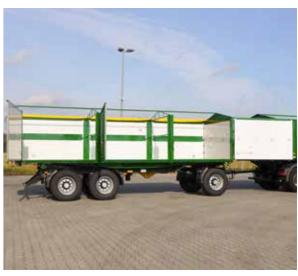

### **BOARD WALL SYSTEM**

The special aluminium frame and robust, replaceable rubber seal mean that the superstructure is completely sealed against rapeseed and that the board walls are easy to open. Our solutions have revolutionised board wall systems. The board walls are available in a variety of designs, split or continuous, with or without a centre post, with weather-proof multi-layer boards, plastic boards or aluminium profile boards.