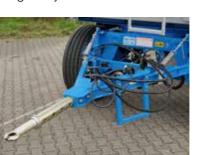

### **TOWING HITCH TRAVERSE**

If the towing machine doesn't have a towing hitch, we can add one with a traverse. The installation requirements vary wildly between manufacturers and so the costs involved also vary significantly. The supply lines to the trailer are arranged ergonomically on the left in the direction of travel.

### **OUR EXTRAS FOR THE CHASSIS.**

**SUSPENSION SYSTEMS** 

In addition to our standard parabolic suspension, we also offer pneumatic suspension in a range of different designs as an option.

Y-DRAWBAR

The Y-drawbar enables a wider steering angle. Also available in a length-adjustable version.