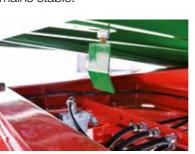

### **TOWING HITCH TRAVERSE**

If the towing machine doesn't have a towing hitch, we can add one with a traverse. The installation requirements vary wildly between manufacturers and so the costs involved also vary significantly. The supply lines to the trailer are arranged ergonomically on the left in the direction of travel.

### **REMOTE UNLOCKING**

With tractor units, the remote unlocking is usually done via an electro-pneumatic control system but a hydraulic control system is also available as an option.