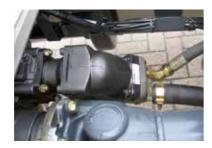

### **OUR EXTRAS FOR THE CHASSIS.**

**SUSPENSION SYSTEMS** 

In addition to our standard parabolic suspension, we also offer pneumatic suspension in a range of different designs as an option.

Y-DRAWBAR

The Y-drawbar enables a wider steering angle. Also available in a length-adjustable version.

FOLDABLE UNDERRIDE **PROTECTION** 

**LOW-PRESSURE TYRES** 

The low-pressure tyres are gentle on the soil. Choose from a wide range of bias or radial tyres.

PNEUMATIC SUSPENSION

With the pneumatic suspension, it is possible to integrate a quick lowering. As soon as the trailer is tipped, the pneumatic suspension lowers and the chassis re-