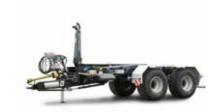

### **HOOK-LIFT TRAILERS**

(20-24 t total weight)

THL 30 (31-34 t total weight)