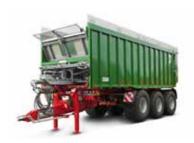

### **OUR EXTRAS FOR THE CHASSIS.**

**SUSPENSION SYSTEMS** 

In addition to our standard parabolic suspension, we also offer pneumatic suspension in a range of different designs as an option.

Y-DRAWBAR

The Y-drawbar enables a wider steering angle. Also available in a length-adjustable version.

FOLDABLE UNDERRIDE **PROTECTION** 

**LOW-PRESSURE TYRES** 

The low-pressure tyres are gentle on the soil. Choose from a wide range of bias or radial tyres.

PNEUMATIC SUSPENSION

With the pneumatic suspension, it is possible to integrate a quick lowering. As soon as the trailer is tipped, the pneumatic suspension lowers and the chassis re-

mains stable.

**TOOLBOX** 

The solid plastic toolboxes offer a protected storage area for tools and other equipment.

**PLASTIC MUDFLAPS** 

ZKA 1 / HKD 402 12 13 ZKA 1 / HKD 402