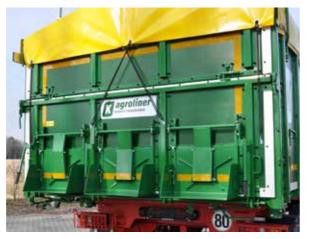

### **BOARD WALL SYSTEM**

The special aluminium frame and robust, replaceable rubber seal mean that the superstructure is completely sealed against rapeseed and that the board walls are easy to open. Our solutions have revolutionised board wall systems. The board walls are available in a variety of designs, split or continuous, with or without a centre post, with weather-proof multi-layer boards, plastic boards or aluminium profile boards.

**FOLDABLE CENTRE POST** 

The centre post can be unlocked by means of a single lever and easily folded down and removed.

### **PORTAL FUNCTION**

We were the first company in the sector to offer our customers a board wall portal function to enable the comfortable loading of pallets or other cumbersome cargo (available for both rear and side board walls). The board walls, of course, still have the same swinging function.