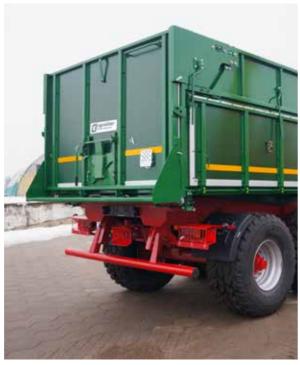

### SUPERSTRUCTURE FOR TRACTOR UNITS ZKA 1

Compared with a tractor-trailer combination, the truck trailer is characterised by high transport speeds, greater driving comfort and safer operation (e.g. ABS). Long trips and journeys on motorways are also cheaper due to the lower fuel costs. The three-way tipping offers a high degree of flexibility when dealing with different unloading conditions.

### THREE-AXLE THREE-WAY TIPPER HKD 402

As harvesters are becoming more and more powerful, ever larger transport capacities are needed. At the same time, both the tractor and the trailer need to be able to move at high speeds. We recognised this trend early on and were one of the first providers in the industry to specialise in high-speed agricultural equipment. When hitched up, the *agroliner* has very stable tracking characteristics that give the driver a high degree of security and trust.